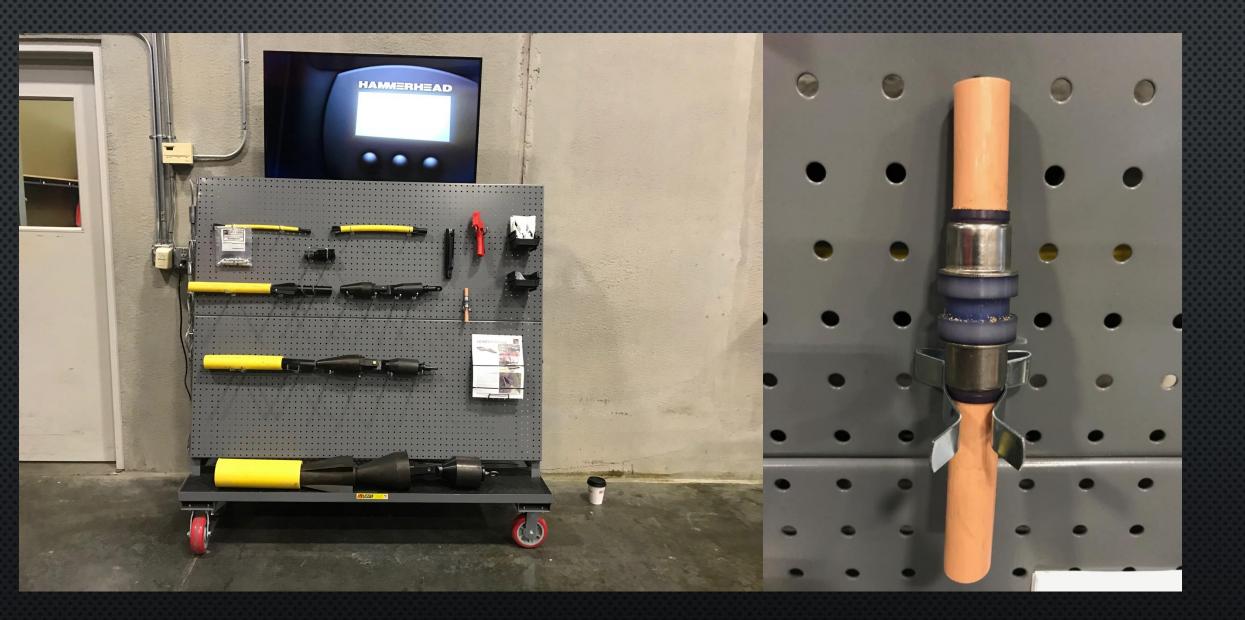

#### **STANDARD BLADE SET**

Slice through pipe, tees and couplers. Slit extracted pipe, available from  $\frac{1}{2}$ " – 4".

**EXPANDER** With incorporated swivel assembly and cable wedge connection assembly. Available from ½" – 4".

#### **SLEEVED PULLER**

1

Secure and protected connection of new pipe installed. Available from 1" – 4".

#### **BEACON HOUSING**

Monitor progress and ID location of tooling. Easily incorporated into existing tooling string.

# TRACKING ELECTRONICS