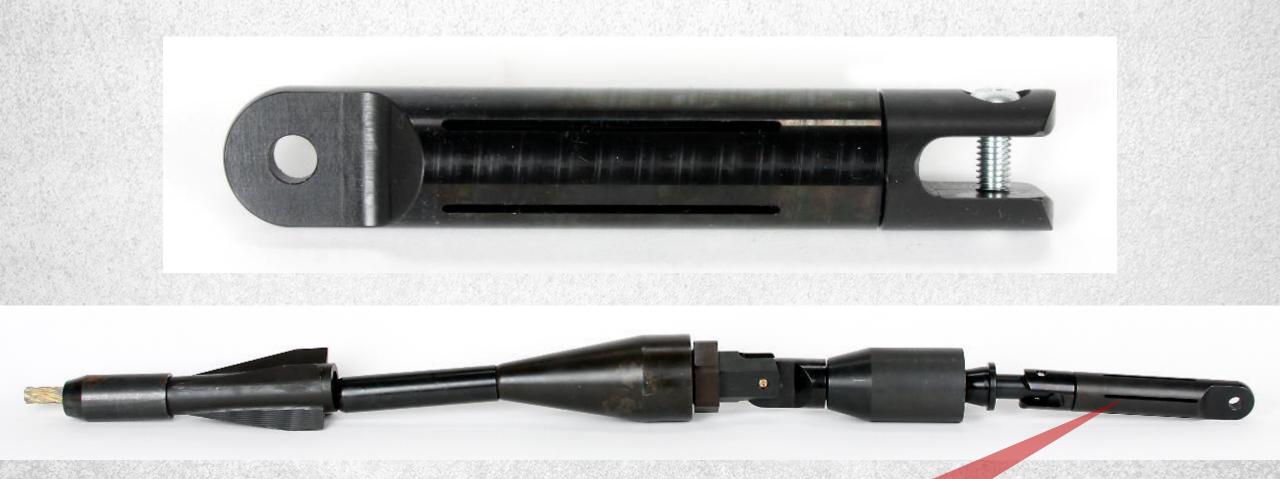

#### **STANDARD BLADE SET**

Slice through pipe, tees and couplers. Slit extracted pipe, available from  $\frac{1}{2}$ " – 4".

**EXPANDER** With incorporated swivel assembly and cable wedge connection assembly. Available from ½" – 4".

#### **SLEEVED PULLER**

1

Secure and protected connection of new pipe installed. Available from 1" – 4".

#### **BEACON HOUSING**

Monitor progress and ID location of tooling. Easily incorporated into existing tooling string.

# SAMPLE TOOLING STRING