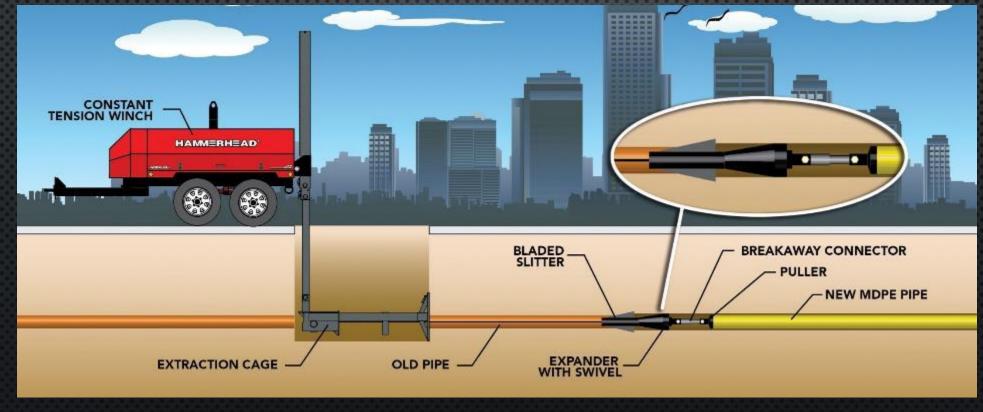

## GAS LINE SLITTING

#### **STANDARD BLADE SET**

Slice through pipe, tees and couplers. Slit extracted pipe, available from  $\frac{1}{2}$ " – 4".

**EXPANDER** With incorporated swivel assembly and cable wedge connection assembly. Available from ½" – 4".

#### **SLEEVED PULLER**

1

Secure and protected connection of new pipe installed. Available from 1" – 4".