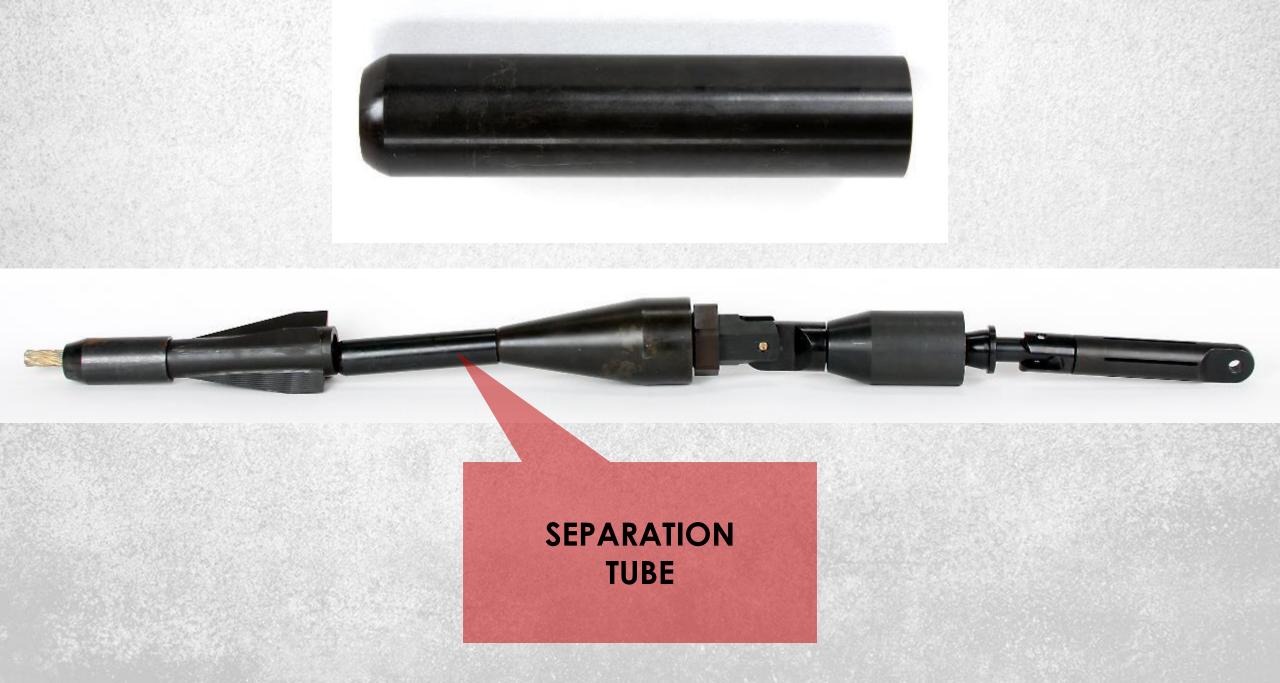

#### **STANDARD BLADE SET**

Slice through pipe, tees and couplers. Slit extracted pipe, available from  $\frac{1}{2}$ " – 4".

**EXPANDER** With incorporated swivel assembly and cable wedge connection assembly. Available from ½" – 4".