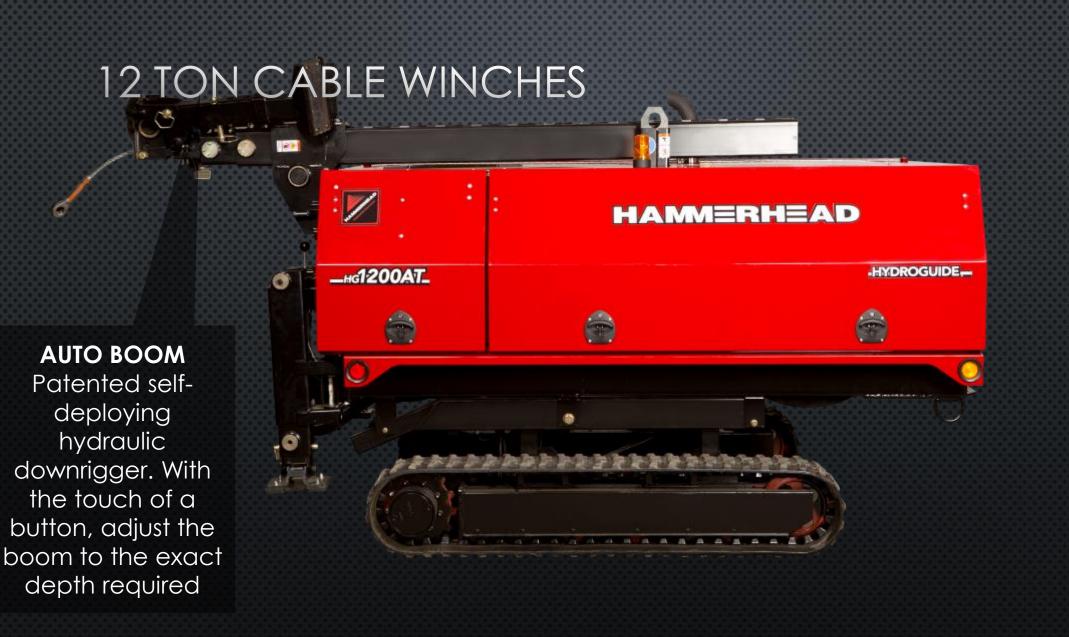

#### HYDRAULIC LEVELING JACKS

This optional feature makes for easy adjustments down hole increasing efficiency