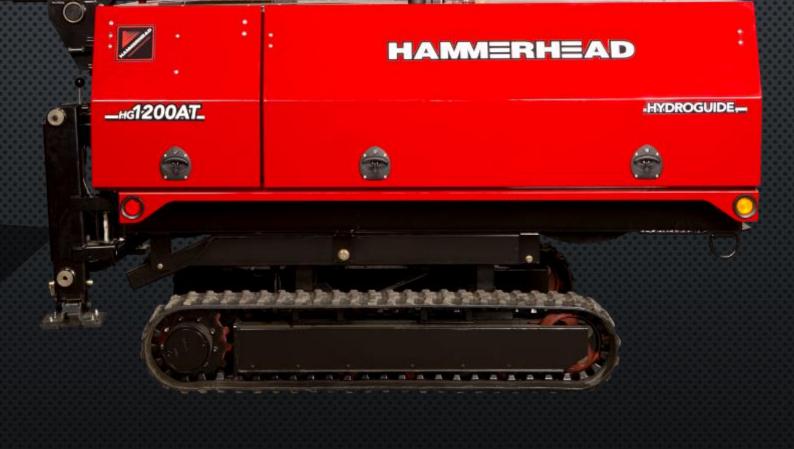

# HAMMERHEAD

- > AMERICAN MADE EQUIPMENT
- AMERICAN MADE TOOLING
- LOCAL MACHINES, LOCAL SUPPORT, LOCAL TRAINING
- > TRACKING, ELECTRICAL STRIKE INDICATOR DEVICE