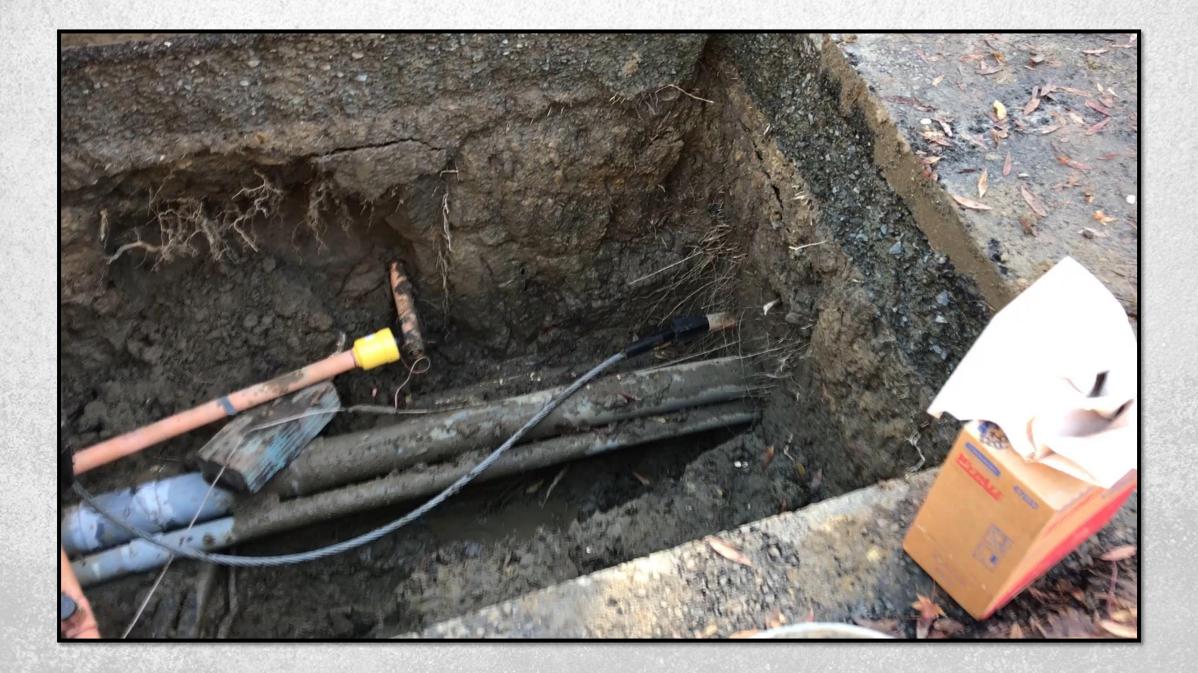

REAKAWAY ASSEMBLY**

Ensures pulling load does not exceed manufacturer and design specifications. Designed to integrate directly into pulling expander. Available for 2" and larger expanders.















#### HYDRAULIC LEVELING JACKS

This optional feature makes for easy adjustments down hole increasing efficiency

## ADVANTAGES

- SAME PATH
- REDUCED RISK OF CROSS BORE
- SPEED/LOWER COST
- SHORT LEARNING CURVE



### ADVANTAGES

- PROVEN TECHNOLOGY
  NEW APPLICATION VS. NEW
  PRODUCT
- ILLUMINATES NEED TO DECOMMISSION OLD PIPE
- SAME PROCESS MAY BE USED TO DECOMMISSION PIPE WHEN HDD PROCESS IS UTILIZED







## JOB SIGHT PHOTOS HG375T $\frac{1}{2}$ " - 2"



















Electrical Grounding Blanket Operator Personal Protective Grounding Grid Electrical Strike Indicator Standard





# TRACKING ELECTRONICS





# SAMPLE TOOLING STRING



# JOINT TRENCH TOOLING



#### VIDEO:

#### SLITTING 2" PVC & ALDYL-A AND INSTALLING NEW HDPE IN BIG BEAR, CA

states a track provide

#### VIDEO:

#### SLITTING 2" ALDYL-A AND INSTALLING NEW HDPE IN AUBURN, CA

# GAS LINE SLITTING VIDEO AVISTA GAS 4" ALDYL-A- 4" MDPE





### STEEL GAS LINE SLITTING VIDEO

#### **TRENCHLESS TELEVISION**



## STEEL GAS LINE EXTRACTION GROUT BEHIND



# STEEL GAS LINE EXTRACTION PIPELINE REPLACEMENT VIDEO



and the

and a state of the

die

# STEEL GAS LINE EXTRACTION DISTRIBUTION REPLACEMENT VIDEO



### TRAINING DAY(S)

#### 1,2,3 DAY FORMATS

## PGet Step 2: Emergency Ticket

4216(f): "Emergency" means a sudden, unexpected occurrence Immediate action to prevent or mitigate loss of, or damage

· E