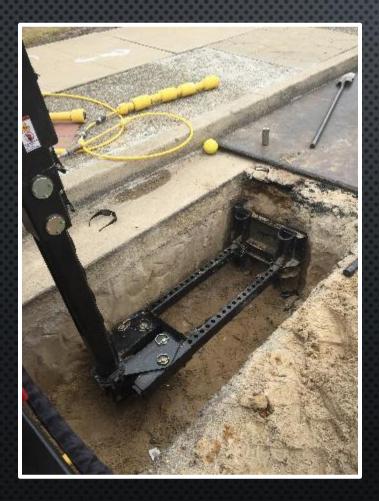

#### **STANDARD BLADE SET**

Slice through pipe, tees and couplers. Slit extracted pipe, available from  $\frac{1}{2}$ " – 4".

**EXPANDER** With incorporated swivel assembly and cable wedge connection assembly. Available from ½" – 4".

#### **SLEEVED PULLER**

1

Secure and protected connection of new pipe installed. Available from 1" – 4".

#### **BEACON HOUSING**

Monitor progress and ID location of tooling. Easily incorporated into existing tooling string.