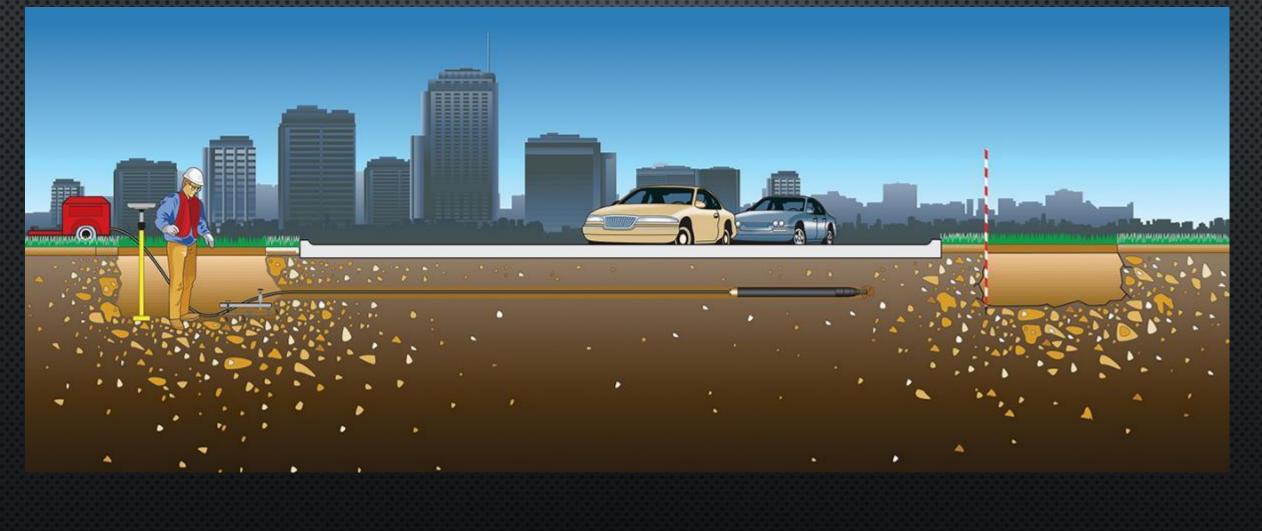

| WELCOME                |  |
|------------------------|--|
|                        |  |
| <b>KEYHOLE MEETING</b> |  |

# **AGENDA:**

GAS LINE SLITTING- PVC, ALDYL-A, & MDPE

> SERVICE & MAIN

> STEEL PIPE TRANSMISSION & DISTRIBUTION REPLACEMENT



### **Underground Pipe & Cable Market**



## PIERCING TOOL COMPACTION DEVICES



### PNEUMATIC PIPE BURSTING



## GAS LINE SLITTING



# PE PIPE SPLITTING 1/2" TO 4"

# ✓ PROVEN



✓ CLEAN

✓ FAST

✓ COST EFFECTIVE !!!!

# HAMMERHEAD

- > AMERICAN MADE EQUIPMENT
- AMERICAN MADE TOOLING
- LOCAL MACHINES, LOCAL SUPPORT, LOCAL TRAINING
- > TRACKING, ELECTRICAL STRIKE INDICATOR DEVICE



#### **STANDARD BLADE SET**

Slice through pipe, tees and couplers. Slit extracted pipe, available from  $\frac{1}{2}$ " – 4".





**EXPANDER** With incorporated swivel assembly and cable wedge connection assembly. Available from ½" – 4".



#### **SLEEVED PULLER**

1

Secure and protected connection of new pipe installed. Available from 1" – 4".



#### **BEACON HOUSING**

Monitor progress and ID location of tooling. Easily incorporated into existing tooling string.

### OPTIONAL FOR