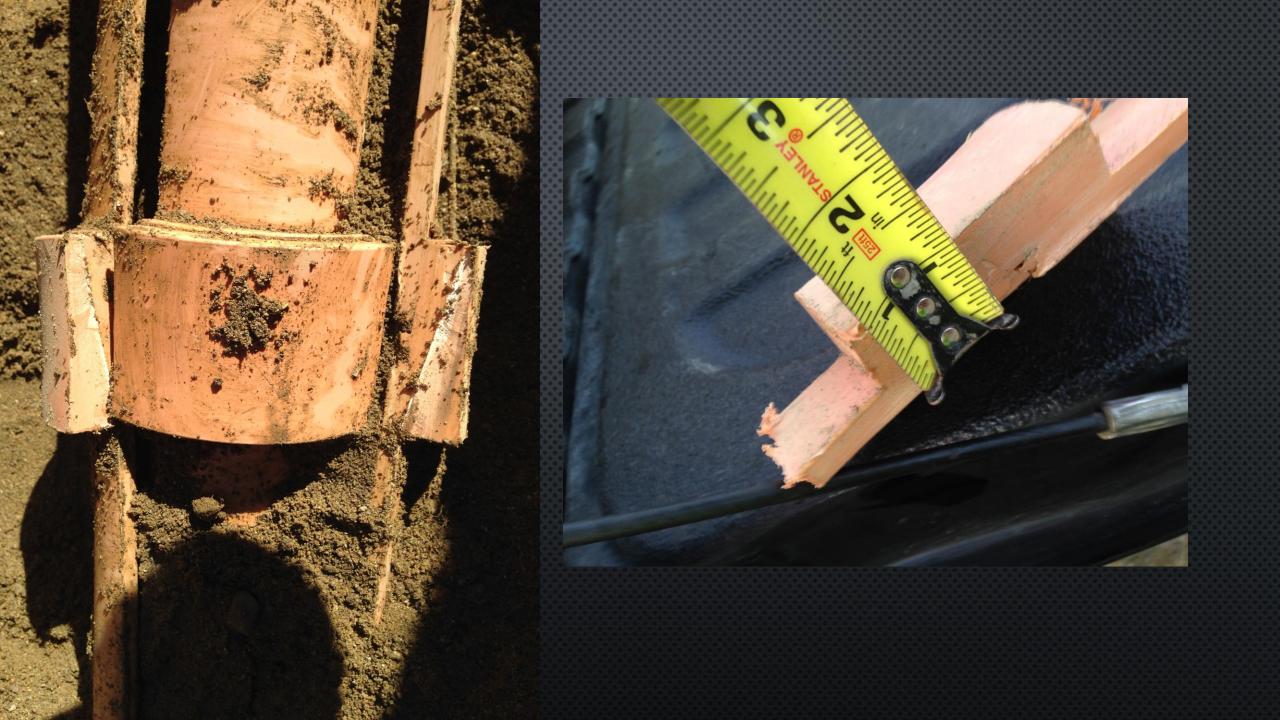

#### **STANDARD BLADE SET**

Slice through pipe, tees and couplers. Slit extracted pipe, available from  $\frac{1}{2}$ " – 4".

**EXPANDER** With incorporated swivel assembly and cable wedge connection assembly. Available from ½" – 4".