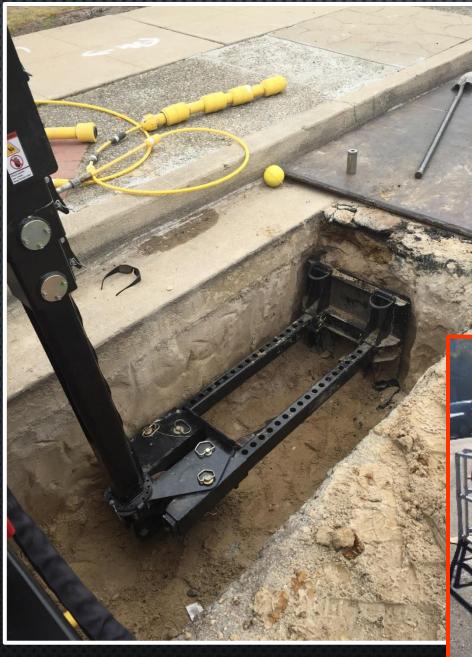

## JOB SIGHT PHOTOS HG375T $\frac{1}{2}$ " - 2"

Electrical Grounding Blanket Operator Personal Protective Grounding Grid Electrical Strike Indicator Standard

# JOINT TRENCH TOOLING