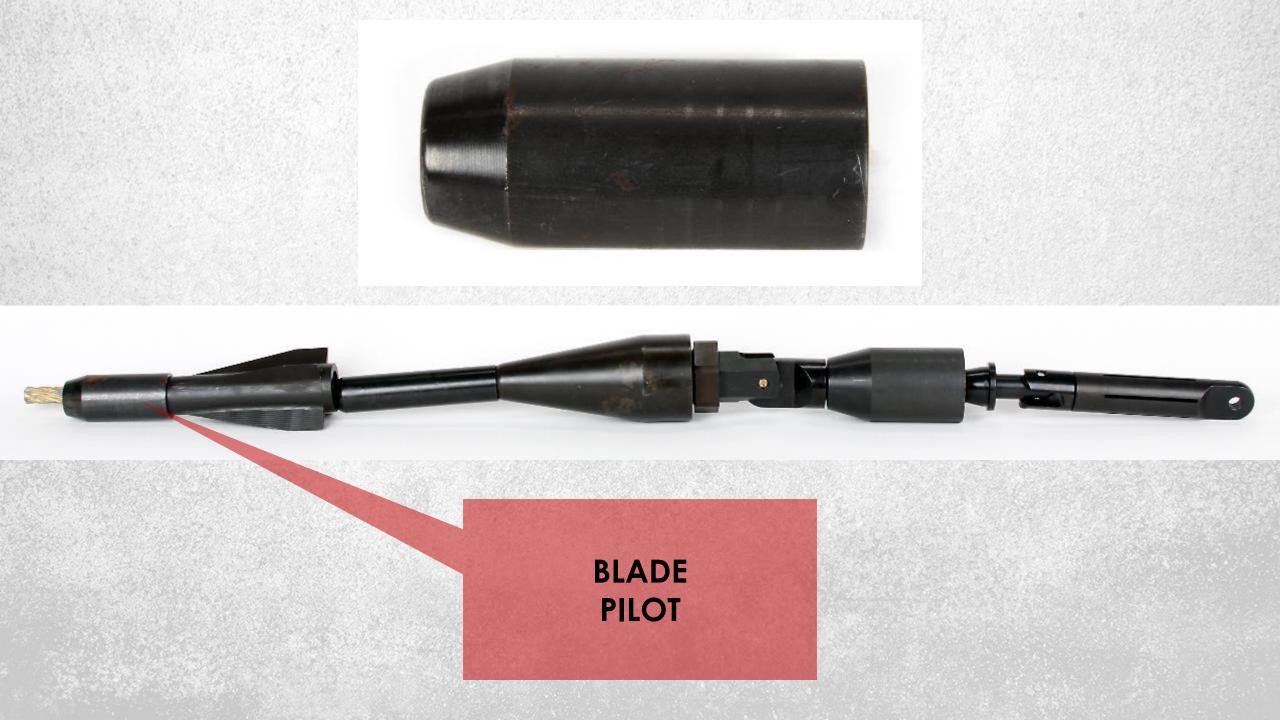

#### **STANDARD BLADE SET**

Slice through pipe, tees and couplers. Slit extracted pipe, available from  $\frac{1}{2}$ " – 4".

**EXPANDER** With incorporated swivel assembly and cable wedge connection assembly. Available from ½" – 4".