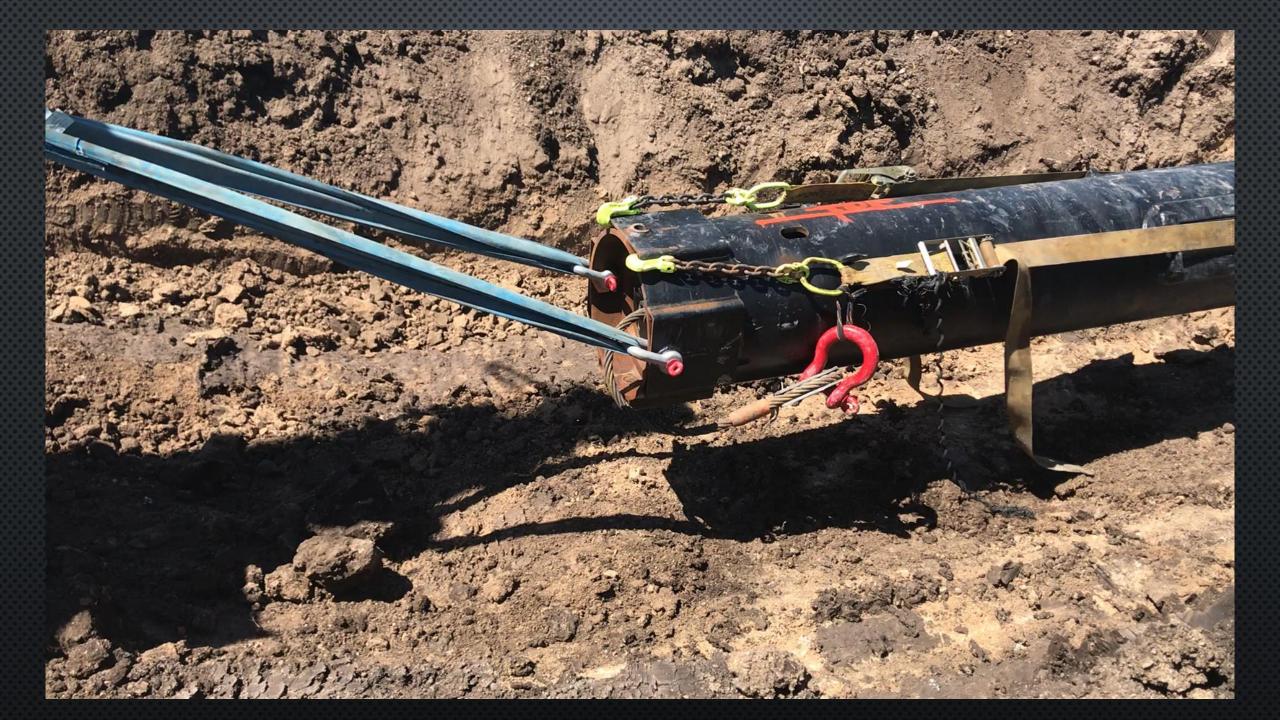

#### **STANDARD BLADE SET**

Slice through pipe, tees and couplers. Slit extracted pipe, available from  $\frac{1}{2}$ " – 4".

**EXPANDER** With incorporated swivel assembly and cable wedge connection assembly. Available from ½" – 4".

#### **SLEEVED PULLER**

1

Secure and protected connection of new pipe installed. Available from 1" – 4".

#### **BEACON HOUSING**

Monitor progress and ID location of tooling. Easily incorporated into existing tooling string.