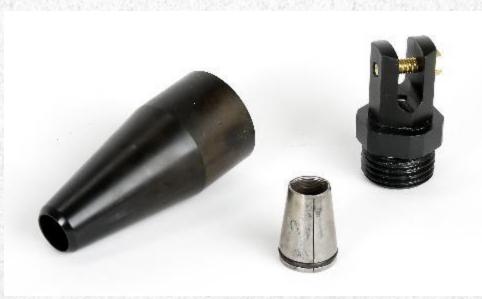

#### **STANDARD BLADE SET**

Slice through pipe, tees and couplers. Slit extracted pipe, available from  $\frac{1}{2}$ " – 4".

**EXPANDER** With incorporated swivel assembly and cable wedge connection assembly. Available from ½" – 4".

#### **SLEEVED PULLER**

1

Secure and protected connection of new pipe installed. Available from 1" – 4".