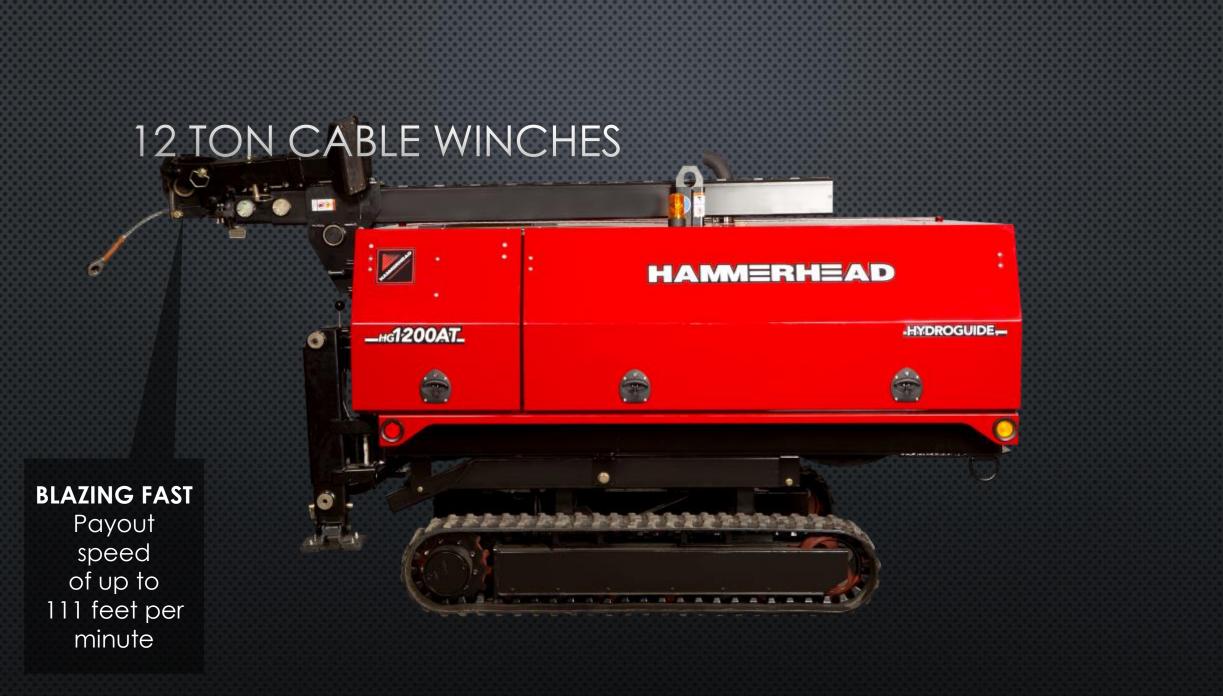

# HAMMERHEAD

- > AMERICAN MADE EQUIPMENT
- AMERICAN MADE TOOLING
- LOCAL MACHINES, LOCAL SUPPORT, LOCAL TRAINING
- > TRACKING, ELECTRICAL STRIKE INDICATOR DEVICE