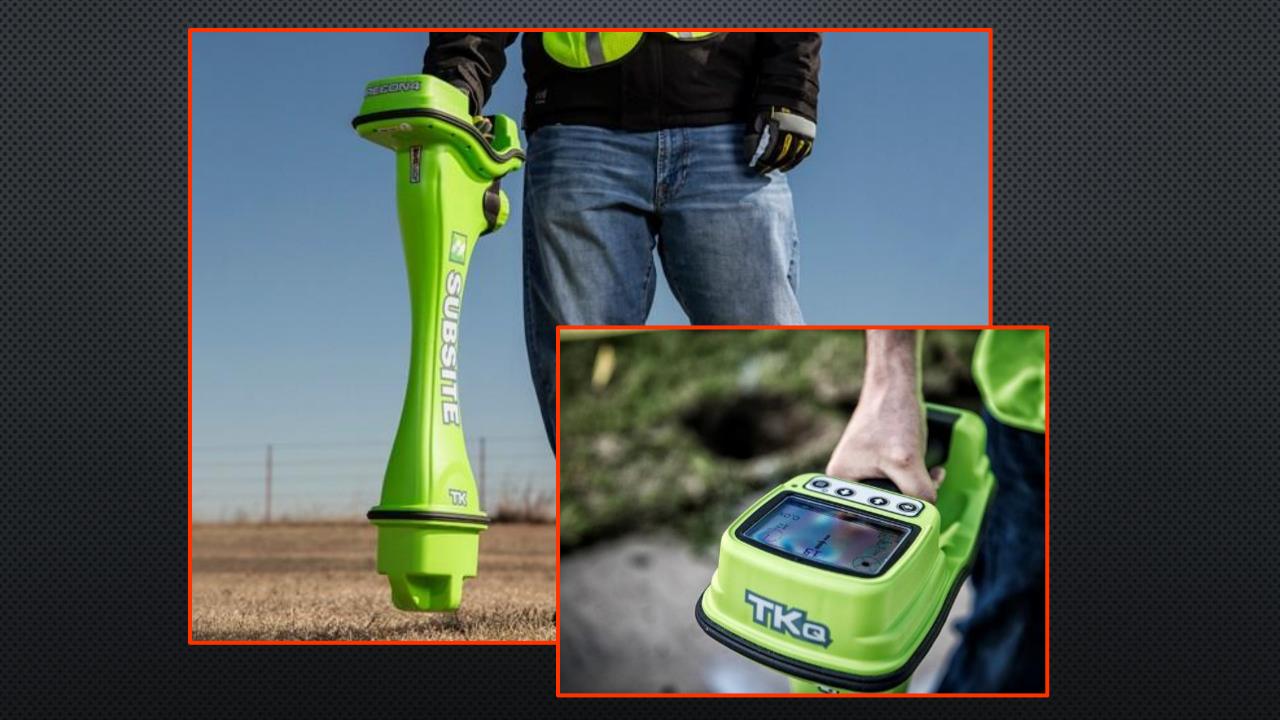

specifications. Designed to integrate directly into pulling expander. Available for 2" and larger expanders.















#### HYDRAULIC LEVELING JACKS

This optional feature makes for easy adjustments down hole increasing efficiency

## ADVANTAGES

- SAME PATH
- REDUCED RISK OF CROSS BORE
- SPEED/LOWER COST
- SHORT LEARNING CURVE



### ADVANTAGES

- PROVEN TECHNOLOGY
  NEW APPLICATION VS. NEW
  PRODUCT
- ILLUMINATES NEED TO DECOMMISSION OLD PIPE
- SAME PROCESS MAY BE USED TO DECOMMISSION PIPE WHEN HDD PROCESS IS UTILIZED







## JOB SIGHT PHOTOS HG375T $\frac{1}{2}$ " - 2"



















Electrical Grounding Blanket Operator Personal Protective Grounding Grid Electrical Strike Indicator Standard





# TRACKING ELECTRONICS





# SAMPLE TOOLING STRING



# JOINT TRENCH TOOLING



#### VIDEO:

#### SLITTING 2" PVC & ALDYL-A AND INSTALLING NEW HDPE IN BIG BEAR, CA

states a track provide

#### VIDEO:

#### SLITTING 2" ALDYL-A AND INSTALLING NEW HDPE IN AUBURN, CA

# GAS LINE SLITTING VIDEO AVISTA GAS 4" ALDYL-A- 4" MDPE





### STEEL GAS LINE SLITTING VIDEO

#### **TRENCHLESS TELEVISION**



## STEEL GAS LINE EXTRACTION GROUT BEHIND



# STEEL GAS LINE EXTRACTION PIPELINE REPLACEMENT VIDEO



and the

and a state of the

die

# STEEL GAS LINE EXTRACTION DISTRIBUTION REPLACEMENT VIDEO



### TRAINING DAY(S)

#### 1,2,3 DAY FORMATS

## PGet Step 2: Emergency Ticket

4216(f): "Emergency" means a sudden, unexpected occurrence Immediate action to prevent or mitigate loss of, or damage

· Examples of emergencies:

 Hazards substance released. into the environment

 Cons