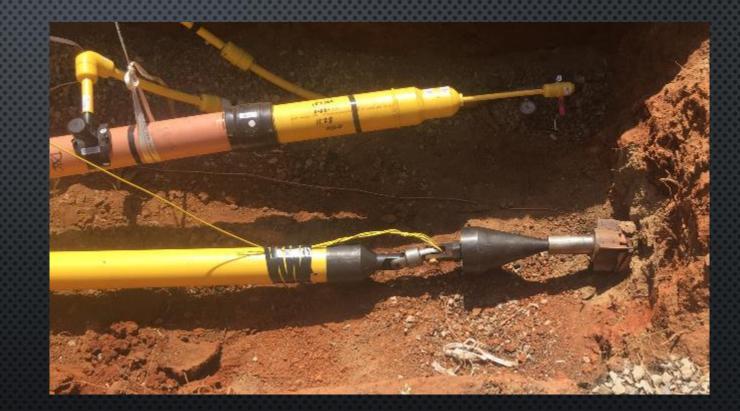

#### **STANDARD BLADE SET**

Slice through pipe, tees and couplers. Slit extracted pipe, available from  $\frac{1}{2}$ " – 4".

**EXPANDER** With incorporated swivel assembly and cable wedge connection assembly. Available from ½" – 4".

#### **SLEEVED PULLER**

1

Secure and protected connection of new pipe installed. Available from 1" – 4".

#### **BEACON HOUSING**

Monitor progress and ID location of tooling. Easily incorporated into existing tooling string.