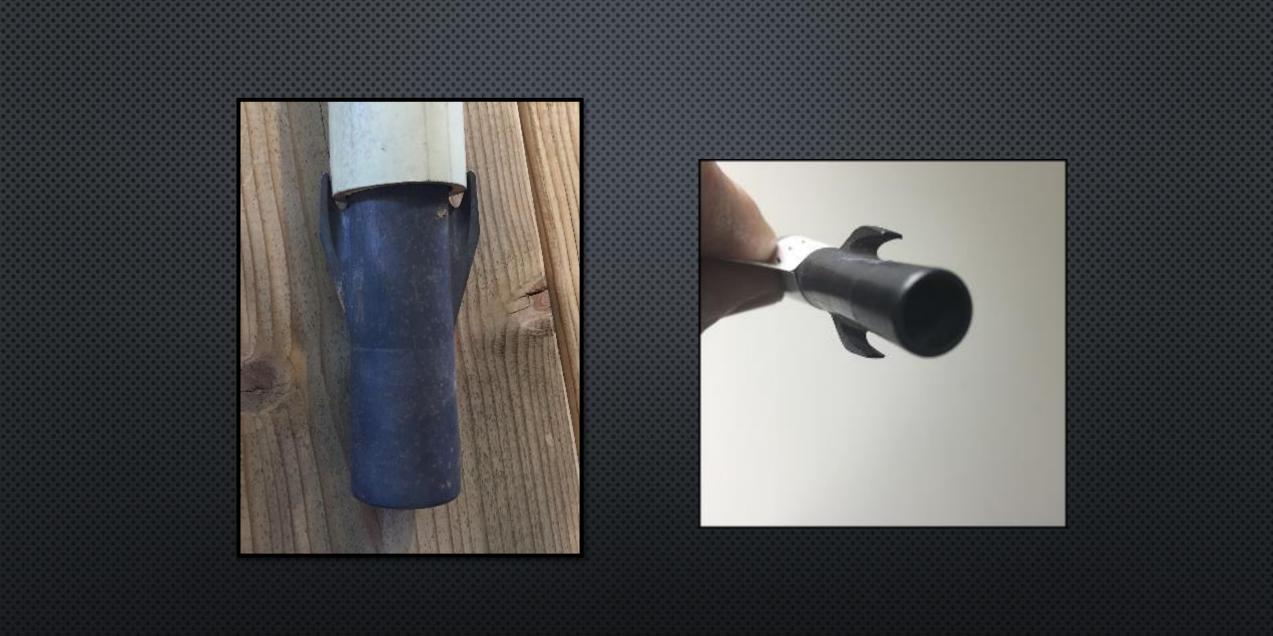

#### LOW PROFILE BLADE SET

Swap out standard blade set for low profile blade set when adjacent utilities are in close proximity and shots are without couplers or service connections.