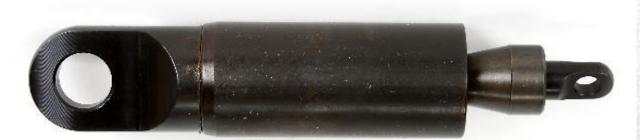

#### **STANDARD BLADE SET**

Slice through pipe, tees and couplers. Slit extracted pipe, available from  $\frac{1}{2}$ " – 4".

**EXPANDER** With incorporated swivel assembly and cable wedge connection assembly. Available from ½" – 4".