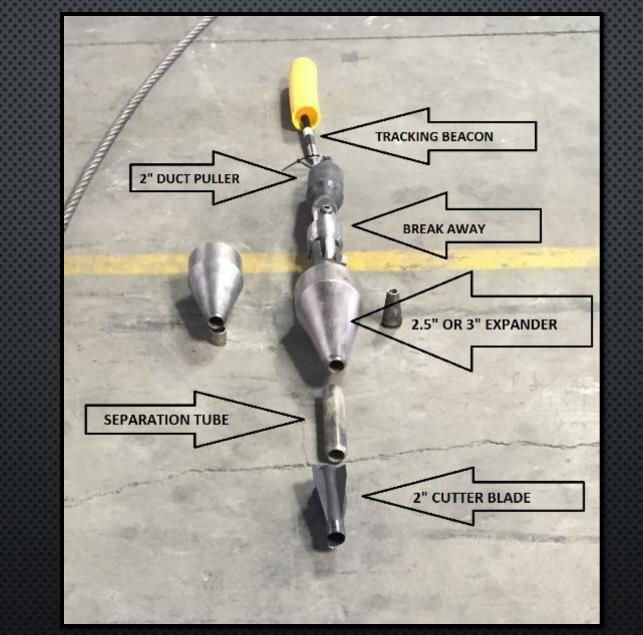

# SAMPLE TOOLING STRING

#### **STANDARD BLADE SET**

Slice through pipe, tees and couplers. Slit extracted pipe, available from  $\frac{1}{2}$ " – 4".

**EXPANDER** With incorporated swivel assembly and cable wedge connection assembly. Available from ½" – 4".

#### **SLEEVED PULLER**

1

Secure and protected connection of new pipe installed. Available from 1" – 4".

#### **BEACON HOUSING**

Monitor progress and ID location of tooling. Easily incorporated into existing tooling string.

#### **INTEGRATED BREAKAWAY ASSEMBLY**

Ensures pulling load does not exceed manufacturer and design specifications. Designed to integrate directly into pulling expander. Available for 2" and larger expanders.