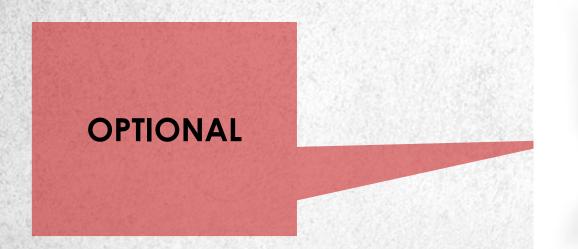

### OPTIONAL FOR JOINT TRENCH

#### LOW PROFILE BLADE SET

Swap out standard blade set for low profile blade set when adjacent utilities are in close proximity and shots are without couplers or service connections.

#### **INTEGRATED BREAKAWAY ASSEMBLY**

Ensures pulling load does not exceed manufacturer and design specifications. Designed to integrate directly into pulling expander. Available for 2" and larger expanders.

#### HYDRAULIC LEVELING JACKS

This optional feature makes for easy adjustments down hole increasing efficiency

# JOINT TRENCH TOOLING