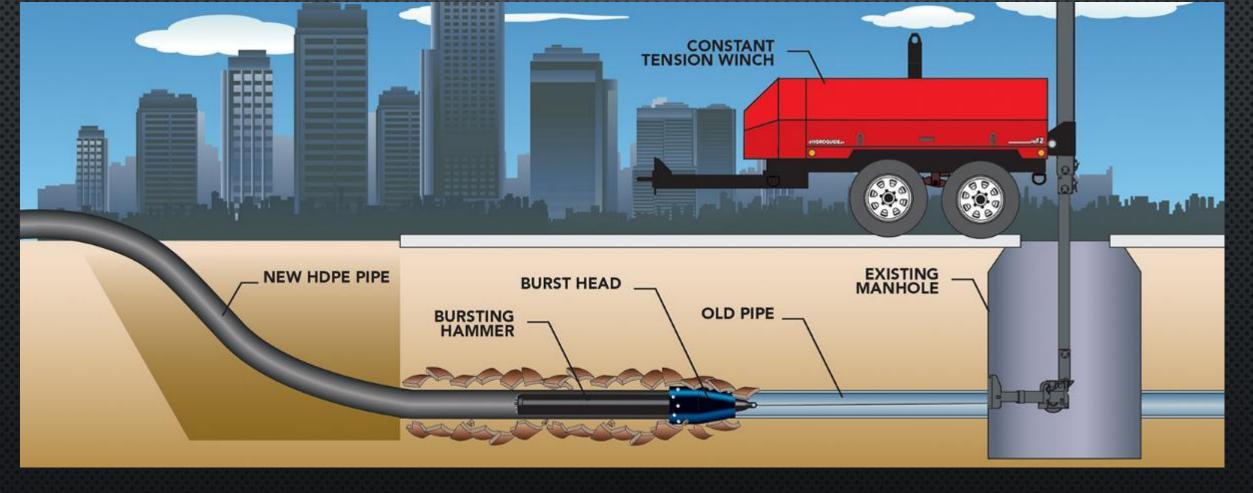

| WELCOME                |  |
|------------------------|--|
|                        |  |
| <b>KEYHOLE MEETING</b> |  |

# **AGENDA:**

GAS LINE SLITTING- PVC, ALDYL-A, & MDPE

> SERVICE & MAIN

> STEEL PIPE TRANSMISSION & DISTRIBUTION REPLACEMENT



### **Underground Pipe & Cable Market**



## PIERCING TOOL COMPACTION DEVICES



### PNEUMATIC PIPE BURSTING



## GAS LINE SLITTING



# PE PIPE SPLITTING 1/2" TO 4"

# ✓ PROVEN



✓ CLEAN

✓ FAST

✓ COST EFFECTIVE !!!!

# HAMMERHEAD

- > AMERICAN MADE EQUIPMENT
- AMERICAN MADE TOOLING
- LOCAL MACHINES, LOCAL SUPPORT, LOCAL TRAINING
- > TRACKING, ELECTRICAL STRIKE INDICATOR DEVICE



#### **STANDARD BLADE SET**

Slice through pipe, tees and couplers. Slit extracted pipe, available from  $\frac{1}{2}$ " – 4".





**EXPANDER** With incorporated swivel assembly and cable wedge connection assembly. Available from ½" – 4".



#### **SLEEVED PULLER**

1

Secure and protected connection of new pipe installed. Available from 1" – 4".



#### **BEACON HOUSING**

Monitor progress and ID location of tooling. Easily incorporated into existing tooling string.

### OPTIONAL FOR JOINT TRENCH

#### LOW PROFILE