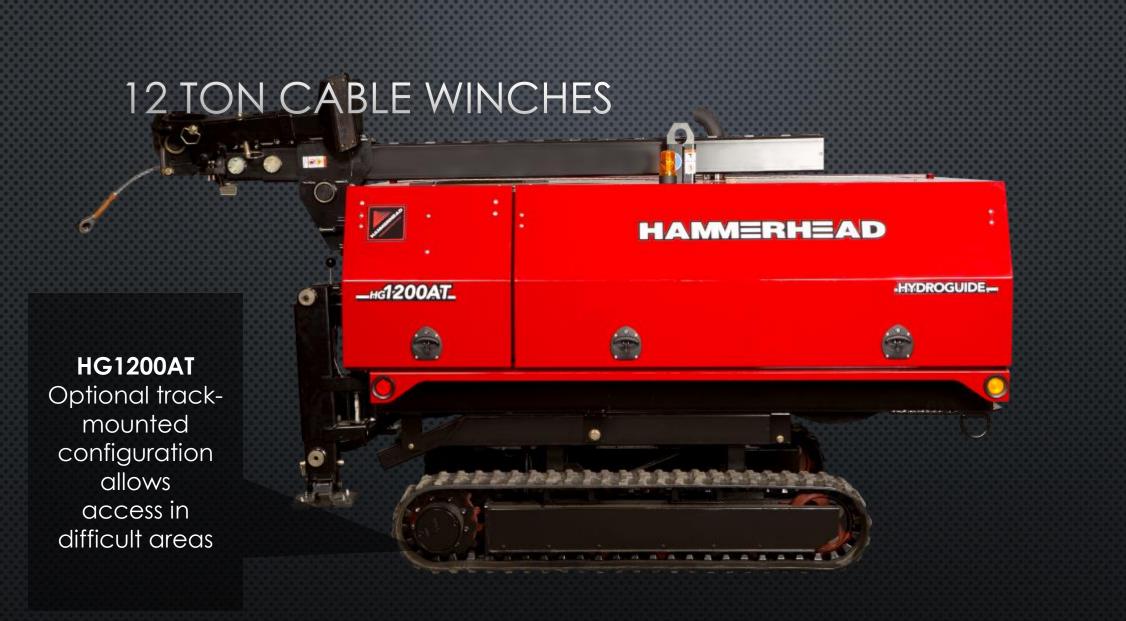

{1}{2}$ " – 4".





**EXPANDER** With incorporated swivel assembly and cable wedge connection assembly. Available from ½" – 4".



#### **SLEEVED PULLER**

1

Secure and protected connection of new pipe installed. Available from 1" – 4".



#### **BEACON HOUSING**

Monitor progress and ID location of tooling. Easily incorporated into existing tooling string.

### OPTIONAL FOR JOINT TRENCH

#### LOW PROFILE BLADE SET

Swap out standard blade set for low profile blade set when adjacent utilities are in close proximity and shots are without couplers or service connections.



#### **INTEGRATED BREAKAWAY ASSEMBLY**

Ensures pulling load does not exceed manufacturer and design specifications. Designed to integrate directly into pulling expander. Available for 2" and larger expanders.















#### HYDRAULIC LEVELING JACKS

This optional feature makes for easy adjustments down hole increasing efficiency

## ADVANTAGES

- SAME PATH
- REDUCED RISK OF CROSS BORE
- SPEED/LOWER COST
- SHORT LEARNING CURVE



### ADVANTAGES

- PROVEN TECHNOLOGY
  NEW APPLICATION VS. NEW
  PRODUCT
- ILLUMINATES NEED TO DECOMMISSION OLD PIPE
- SAME PROCESS MAY BE USED TO DECOMMISSION PIPE WHEN HDD PROCESS IS UTILIZED







## JOB SIGHT PHOTOS HG375T $\frac{1}{2}$ " - 2"



















Electrical Grounding Blanket Operator Personal Protective Grounding Grid Electrical Strike Indicator Standard





# TRACKING ELECTRONICS





# SAMPLE TOOLING STRING



# JOINT TRENCH TOOLING



#### VIDEO:

#### SLITTING 2" PVC & ALDYL-A AND INSTALLING NEW HDPE IN BIG BEAR, CA

states a track provide

#### VID