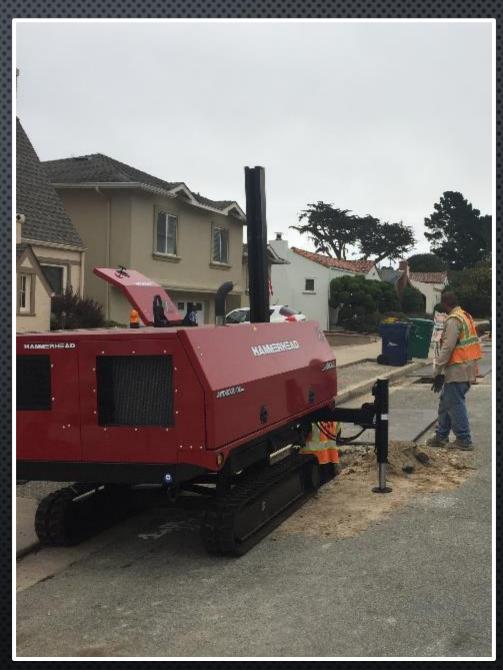

## JOB SIGHT PHOTOS HG375T $\frac{1}{2}$ " - 2"

Electrical Grounding Blanket Operator Personal Protective Grounding Grid Electrical Strike Indicator Standard