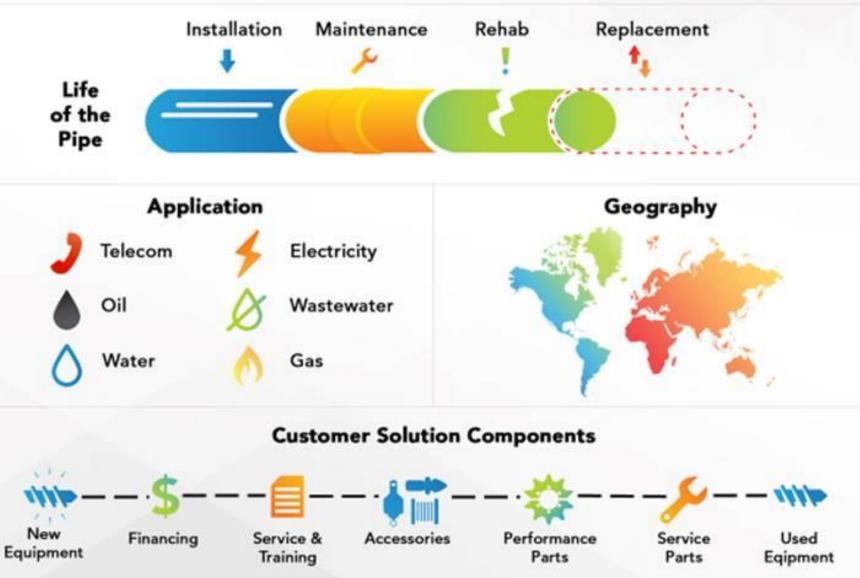

| WELCOME                |  |
|------------------------|--|
|                        |  |
| <b>KEYHOLE MEETING</b> |  |

# **AGENDA:**

GAS LINE SLITTING- PVC, ALDYL-A, & MDPE

> SERVICE & MAIN

> STEEL PIPE TRANSMISSION & DISTRIBUTION REPLACEMENT



### **Underground Pipe & Cable Market**



## PIERCING TOOL COMPACTION DEVICES



### PNEUMATIC PIPE BURSTING



## GAS LINE SLITTING



# PE PIPE SPLITTING 1/2" TO 4"

# ✓ PROVEN



✓ CLEAN

✓ FAST

✓ COST EFFECTIVE !!!!

# HAMMERHEAD

- > AMERICAN MADE EQUIPMENT
- AMERICAN MADE TOOLING
- LOCAL MACHINES, LOCAL SUPPORT, LOCAL TRAINING
- > TRACKING, ELECTRICAL STRIKE INDICATOR DEVICE



#### **STANDARD BLADE SET**

Slice through pipe, tees and couplers. Slit extracted pipe, available from  $\frac{1}{2}$ " – 4".





**EXPANDER** With incorporated swivel assembly and cable wedge connection assembly. Available from ½" – 4".



#### **SLEEVED PULLER**

1

Secure and protected connection of new pipe installed. Available from 1" – 4".



#### **BEACON HOUSING**

Monitor progress and ID location of tooling. Easily incorporated into exis