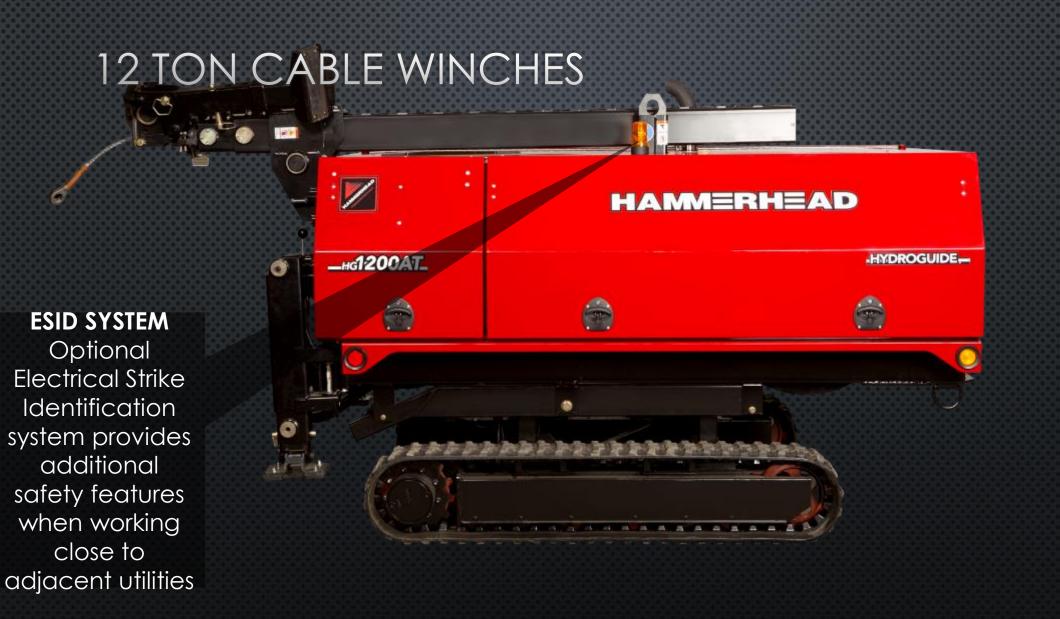

# HAMMERHEAD

- > AMERICAN MADE EQUIPMENT
- AMERICAN MADE TOOLING
- LOCAL MACHINES, LOCAL SUPPORT, LOCAL TRAINING
- > TRACKING, ELECTRICAL STRIKE INDICATOR DEVICE