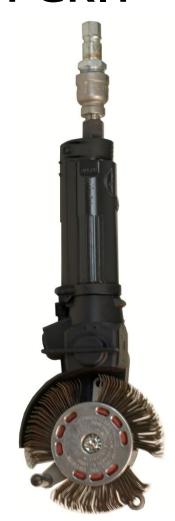

# BRISTLE BLASTER ® ADAPTER BLASTING WITHOUT GRIT

We are pleased to introduce you to the **Bristle Blaster® Adapter** to clean the pipe surface before applying an anode. We offer this in addition to the Right Angle Grinder and Face Grinder.

- works well to remove yellow jacket.
- > produces a clean, somewhat rough surface so the weldment will better adhere to the pipe.
- > produces a surface similar to a sand-blasted surface without the sand.