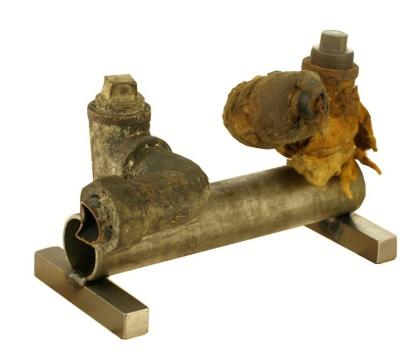

el 1/2" to 4" dia
- cut plastic pipe to 8" dia
- 1 1/8" blade stroke for fast, efficient cutting
- uses standard saw blades or thicker and heavy-duty double-tang saw blades

#### **TOOL BAGS**

Kravitch Machine Company now offers a line of waterproof rugged tool bags with a plastic hard bottom and double stitching reinforcement to accommodate Your Keyhole tools. Pictured here are two of the most popular bags. Please contact us for a more extensive list.



Flap Open

Flap Closed



Front View

**Back View** 



KMC continues to expand our extensive number of service tee abandonment, installation & renewal tooling for keyhole applications. Pictured below are examples of some of the service tees for which we have provided keyhole tooling.

# Kravitch Service Tee Tooling



PRESURE TEES LOW



LOW PRESSURE TEES

#### Kravitch Service Tee Tooling NO BLOWING GAS



SADDLE TEES ON STEEL PIPE



# Kravitch Service Tee Tooling

#### NO BLOWING GAS





PLASTIC FUSION AND SADDLE TEES

## Additional Buildings



Kravitch Machine Company – 2019 ©

# Training Classroom



Kravitch Machine Company – 2019 ©

## Keyhole Test Stand



Kravitch Machine Company – 2019 ©

Increased Increased stock manufacturing of finished footprint and product capacity New Building Increased stock Dedicated of hardware & Training Area accessories

# Kravitch Commitment

1-800-437-5801

New & Improved Keyhole Tooling Extensive stock of keyhole tools, hardware & accessories

Training to promote success in the Keyhole

Expanding

\*mfg
capacity

\*Stock

\*Training
area



Please contact us with any questions y