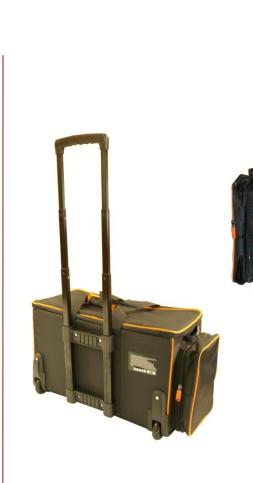

#### **TOOL BAGS**

Kravitch Machine Company now offers a line of waterproof rugged tool bags with a plastic hard bottom and double stitching reinforcement to accommodate Your Keyhole tools. Pictured here are two of the most popular bags. Please contact us for a more extensive list.