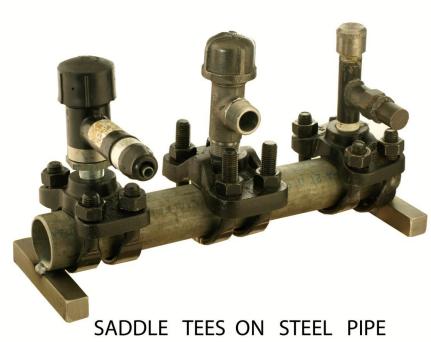

ses standard saw blades or thicker and heavy-duty double-tang saw blades

#### **TOOL BAGS**

Kravitch Machine Company now offers a line of waterproof rugged tool bags with a plastic hard bottom and double stitching reinforcement to accommodate Your Keyhole tools. Pictured here are two of the most popular bags. Please contact us for a more extensive list.



Flap Open

Flap Closed



Front View

**Back View** 



KMC continues to expand our extensive number of service tee abandonment, installation & renewal tooling for keyhole applications. Pictured below are examples of some of the service tees for which we have provided keyhole tooling.

# Kravitch Service Tee Tooling



PRESURE TEES LOW



LOW PRESSURE TEES

#### Kravitch Service Tee Tooling NO BLOWING GAS



SADDLE TEES ON STEEL PIPE



# Kravitch Service Tee Tooling

#### NO BLOWING GAS





PLASTIC FUSION AND SADDLE TEES

## Additional Buildings



Kravitch Machine Company – 2019 ©

# Training Classroom



Kravitch Machine Company – 2019 ©

## Keyhole Test Stand



Kravitch Machine Company – 2019 ©

Increased Increased stock manufacturing of finished footprint and product capacity New Building Increased stock Dedicated of hardware & Training Area accessories

# Kravitch Commitment

1-800-437-5801

New & Improved Keyhole Tooling Extensive stock of keyhole tools, hardware & accessories

Training to promote success in the Keyhole

Expanding

\*mfg
capacity

\*Stock

\*Training
area



Please contact us with any questions you may have.

Kravitch Machine Company 800-437-5801 nick@gaswatertools.com