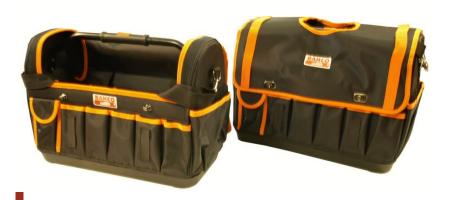

#### **TOOL BAGS**

Kravitch Machine Company now offers a line of waterproof rugged tool bags with a plastic hard bottom and double stitching reinforcement to accommodate Your Keyhole tools. Pictured here are two of the most popular bags. Please contact us for a more extensive list.

Flap Open

Flap Closed

Front View

**Back View** 

KMC continues to expand our extensive number of service tee abandonment, installation & renewal tooling for keyhole applications. Pictured below are examples of some of the service tees for which we have provided keyhole tooling.