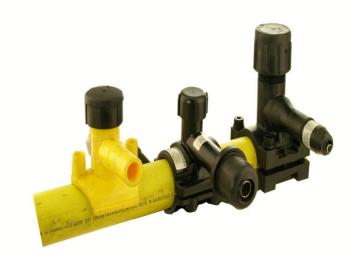

tang saw blades

#### **TOOL BAGS**

Kravitch Machine Company now offers a line of waterproof rugged tool bags with a plastic hard bottom and double stitching reinforcement to accommodate Your Keyhole tools. Pictured here are two of the most popular bags. Please contact us for a more extensive list.



Flap Open

Flap Closed



Front View

**Back View** 



KMC continues to expand our extensive number of service tee abandonment, installation & renewal tooling for keyhole applications. Pictured below are examples of some of the service tees for which we have provided keyhole tooling.

# Kravitch Service Tee Tooling



PRESURE TEES LOW



LOW PRESSURE TEES

#### Kravitch Service Tee Tooling NO BLOWING GAS



SADDLE TEES ON STEEL PIPE



# Kravitch Service Tee Tooling

#### NO BLOWING GAS





PLASTIC FUSION AND SADDLE TEES

## Additional Buildings



Kravitch Machine Company – 2019 ©

# Training Classroom



Kravitch Machine Company – 2019 ©

## Keyhole Test Stand



Kravitch Machine Company – 2019 ©

Increased Increased stock manufacturing of finished footprint and product capacity New Building Increased stock Dedicated of hardware & Training Area accessories

# Kravitch Commitment

1-800-437-5801

New & Improved Keyhole Tooling Extensive stock of keyhole tools, hardware & accessories

Training to promote success in the Keyhole

Expanding

\*mfg
capacity

\*Stock

\*Training
area



Please contact us with any questions you may have.

Kravitch Machine Company 800-437-5801 nick@gaswatertools.com