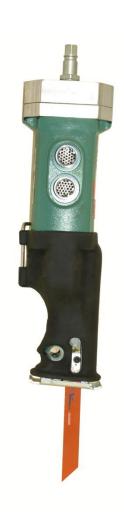

#### UNITEC SAW ADAPTER

In addition to the Sioux and Fein Saws, we now offer the United Air Reciprocating Saw.

- 1.3 HP
- •o -1800 strokes per minute
- 46 cfm @ 90 psi
- cut steel pipe & channel 1/2" to 4" dia
- cut plastic pipe to 8" dia
- 1 1/8" blade stroke for fast, efficient cutting
- uses standard saw blades or thicker and heavy-duty double-tang saw blades