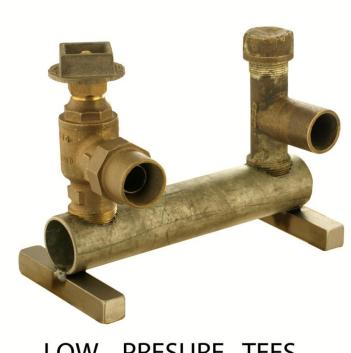

t steel pipe & channel 1/2" to 4" dia
- cut plastic pipe to 8" dia
- 1 1/8" blade stroke for fast, efficient cutting
- uses standard saw blades or thicker and heavy-duty double-tang saw blades

#### **TOOL BAGS**

Kravitch Machine Company now offers a line of waterproof rugged tool bags with a plastic hard bottom and double stitching reinforcement to accommodate Your Keyhole tools. Pictured here are two of the most popular bags. Please contact us for a more extensive list.



Flap Open

Flap Closed



Front View

**Back View** 



KMC continues to expand our extensive number of service tee abandonment, installation & renewal tooling for keyhole applications. Pictured below are examples of some of the service tees for which we have provided keyhole tooling.

# Kravitch Service Tee Tooling



PRESURE TEES LOW



LOW PRESSURE TEES

#### Kravitch Service Tee Tooling NO BLOWING GAS



SADDLE TEES ON STEEL PIPE



# Kravitch Service Tee Tooling

#### NO BLOWING GAS





PLASTIC FUSION AND SADDLE TEES

## Additional Buildings



Kravitch Machine Company – 2019 ©

# Training Classroom



Kravitch Machine Company – 2019 ©

## Keyhole Test Stand



Kravitch Machine Company – 2019 ©

Increased Increased stock manufacturing of finished footprint and product capacity New Building Increased stock Dedicated of hardware & Training Area accessories

# Kravitch Commitment

1-800-437-5801

New & Improved Keyhole Tooling Extensive stock of keyhole tools, hardware & accessories

Training to promote success in the Keyhole

Expanding

\*mfg
capacity

\*Stock

\*Training
area



Please contact us