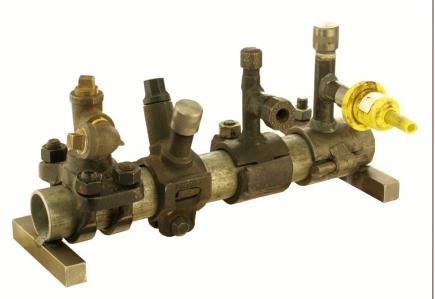

r fast, efficient cutting
- uses standard saw blades or thicker and heavy-duty double-tang saw blades

#### **TOOL BAGS**

Kravitch Machine Company now offers a line of waterproof rugged tool bags with a plastic hard bottom and double stitching reinforcement to accommodate Your Keyhole tools. Pictured here are two of the most popular bags. Please contact us for a more extensive list.



Flap Open

Flap Closed



Front View

**Back View** 



KMC continues to expand our extensive number of service tee abandonment, installation & renewal tooling for keyhole applications. Pictured below are examples of some of the service tees for which we have provided keyhole tooling.

# Kravitch Service Tee Tooling



PRESURE TEES LOW



LOW PRESSURE TEES

#### Kravitch Service Tee Tooling NO BLOWING GAS



SADDLE TEES ON STEEL PIPE



# Kravitch Service Tee Tooling

#### NO BLOWING GAS





PLASTIC FUSION AND SADDLE TEES

## Additional Buildings



Kravitch Machine Company – 2019 ©

# Training Classroom



Kravitch Machine Company – 2019 ©

## Keyhole Test Stand



Kravitch Machine Company – 2019 ©

Increased Increased stock manufacturing of finished footprint and product capacity New Building Increased stock Dedicated of hardware & Training Area accessories

# Kravitch Commitment

1-800-437-5801

New & Improved Keyhole Tooling Extensive stock of keyhole tools, hardware & accessories

Training to promote success in the Keyhole

Expanding

\*mfg
capacity

\*Stock

\*Training
area



Please contact us with any questions you may have.

Kravitch Machine Company 800-437-5801 nick@gaswatertools.