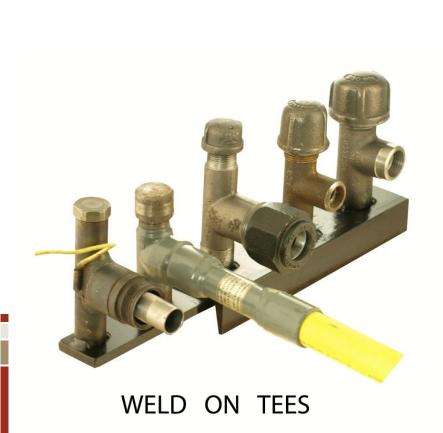

e-tang saw blades

#### **TOOL BAGS**

Kravitch Machine Company now offers a line of waterproof rugged tool bags with a plastic hard bottom and double stitching reinforcement to accommodate Your Keyhole tools. Pictured here are two of the most popular bags. Please contact us for a more extensive list.



Flap Open

Flap Closed



Front View

**Back View** 



KMC continues to expand our extensive number of service tee abandonment, installation & renewal tooling for keyhole applications. Pictured below are examples of some of the service tees for which we have provided keyhole tooling.

# Kravitch Service Tee Tooling



PRESURE TEES LOW



LOW PRESSURE TEES

#### Kravitch Service Tee Tooling NO BLOWING GAS



SADDLE TEES ON STEEL PIPE



# Kravitch Service Tee Tooling

#### NO BLOWING GAS





PLASTIC FUSION AND SADDLE TEES

## Additional Buildings



Kravitch Machine Company – 2019 ©

# Training Classroom



Kravitch Machine Company – 2019 ©

## Keyhole Test Stand



Kravitch Machine Company – 2019 ©

Increased Increased stock manufacturing of finished footprint and product capacity New Building Increased stock Dedicated of hardware & Training Area accessories

# Kravitch Commitment

1-800-437-5801

New & Improved Keyhole Tooling Extensive stock of keyhole tools, hardware & accessories

Training to promote success in the Keyhole

Expanding

\*mfg
capacity

\*Stock

\*Training
area



Please contact us with any questions you may have.

Kravitch Machine Company 800-437-5801 nick@gaswatertools.com