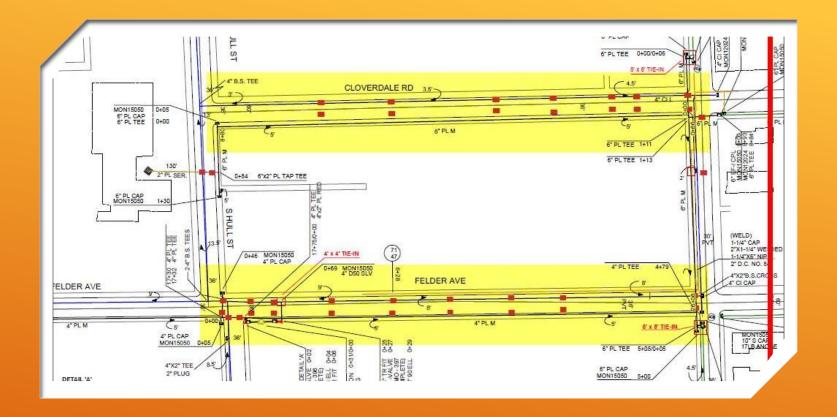

gas to 1.7 million homes and businesses across Alabama, Mississippi, and Missouri.

#### Spire at a glance

- We've served our communities for more than 160 years
- 3,300 Spire employees work to enrich lives every day across three states
- We maintain 58,500 miles of natural gas pipeline
- We're the 5<sup>th</sup> largest natural gas company in the U.S.
- We're investing innovation and technology today to serve our customers even better tomorrow







#### KEYHOLE AND DAILY OPERATIONS

- Leak Repairs
- Service Retirements
- Identifying Pipe
- Corrosion
- Valve Box Installations
- Valve Box Repairs
- Cleaning Vaults
- Low Pressure Water Issues

# CORE PROCESS IN REPLACEMENT WORK

Saves Money
Positive Community Relations
Reduced Traffic Disruption
Improved Logistics
Faster and Efficient





## CITY PAVING REQUEST









Felder Avenue



## REPLACEMENT WORK 2019

- Approximately 250 Miles of main installations
- Approximately 160 Miles of Main Retirements
- Approximately 100 Miles of Cast Iron & Bare Steel
- 8000-Service Installations



Coring Accomplishments

Successfully completed core demonstrations in all major work locations. 100% Approval

Implemented core process in most instances for Replacement projects for Spire Alabama, Spire Gulf & Spire Mississippi.

Majority of cities request coring information when submitting for permits.

## Contractors Perspective

**Shannon Robinson** 

**Southeast Connections** 

### Southeast Connections Coring

6000 – cores and reinstatements

4-2 man crews dedicated to coring on replacement projects

3- skid steers with coring attach