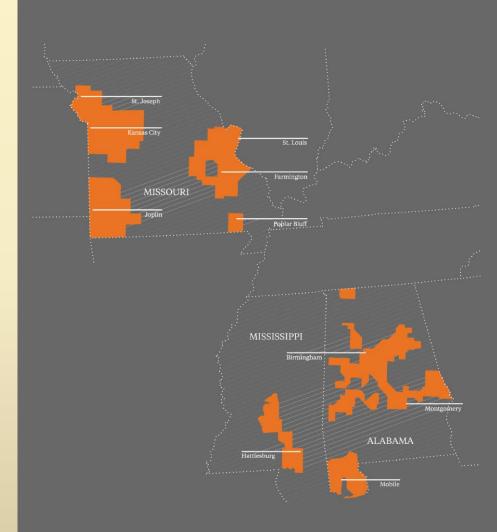

### Spire Footprint

Spire delivers safe, reliable natural gas to 1.7 million homes and businesses across Alabama, Mississippi, and Missouri.