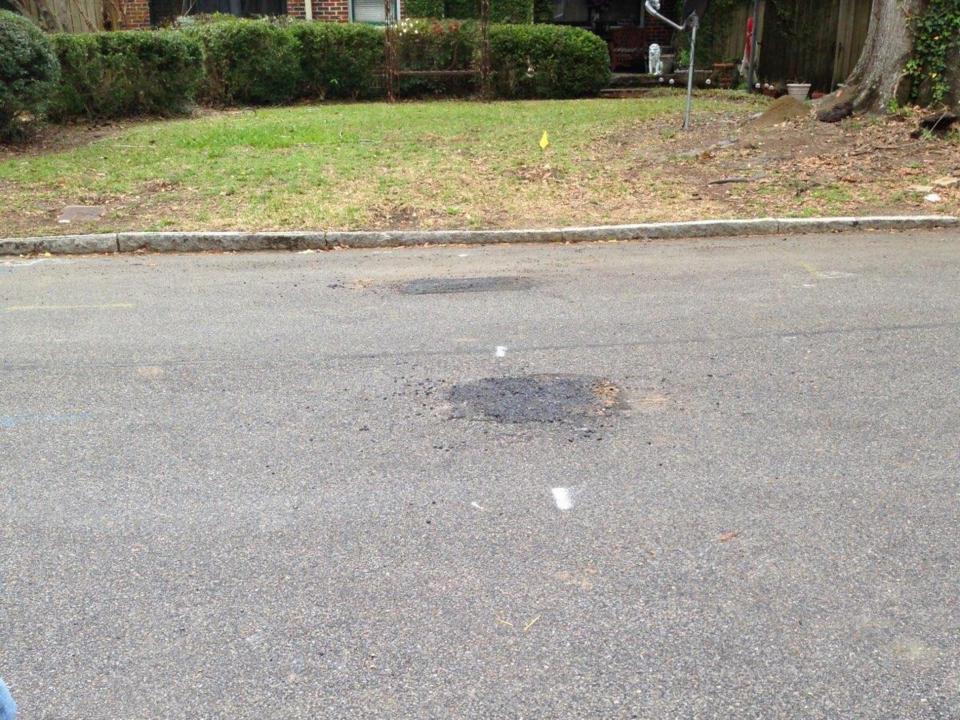

18" Cores

Significant reduction in maintenance cost - car damages, temporary asphalt, repeat trips to fill settled temporary patches.