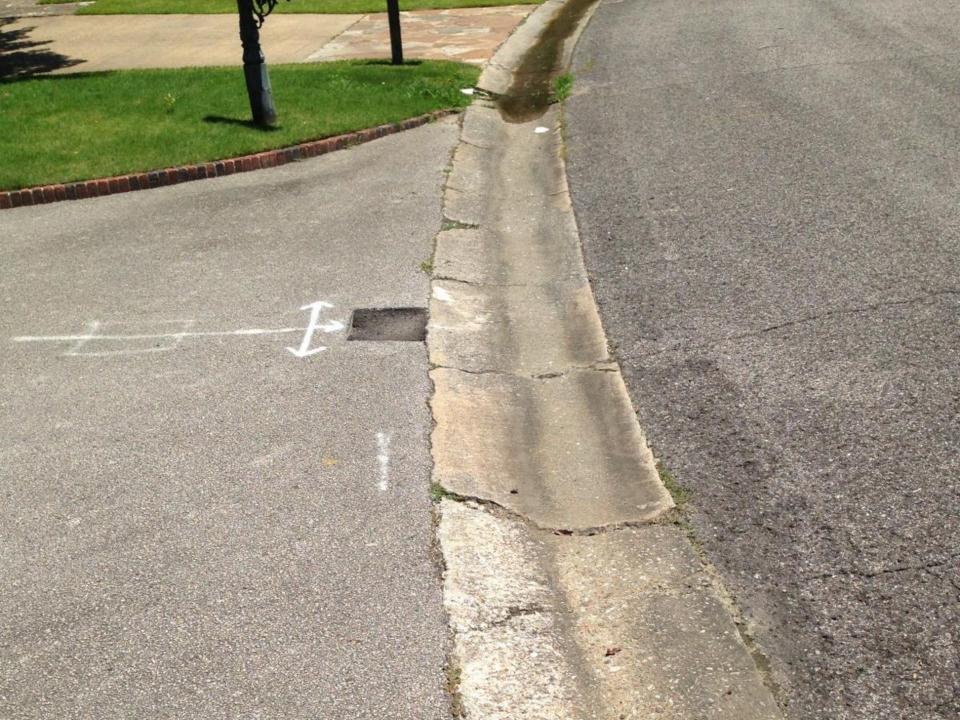

## CITY PAVING REQUEST

Felder Avenue

18" Cores

Significant reduction in maintenance cost - car damages, temporary asphalt, repeat trips to fill settled temporary patches.