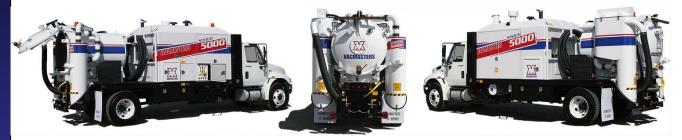

## VACMASTERS Air-Vacuum Excavation Systems

- Selectable air or water digging
- Remote operation
- Supervisory control panel with auto shutdown
- Barrel-Top Interceptor option

- Trailer, truck or skid mounted
- 74 hp John Deere 4-cylinder diesel
- Enclosed powerhead
- Cyclonic filtration system