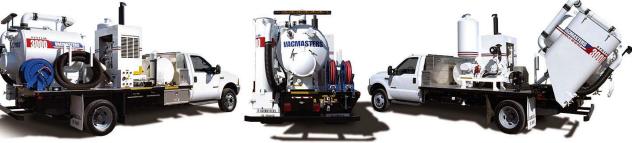

## VACMASTERS Air-Vacuum Excavation Systems

- Selectable air or water digging
- Remote operation
- Supervisory control panel with auto shutdown
- Barrel-Top Interceptor option

- Trailer, truck or skid mounted
- 74 hp John Deere 4-cylinder diesel
- Enclosed powerhead
- Cyclonic filtration system