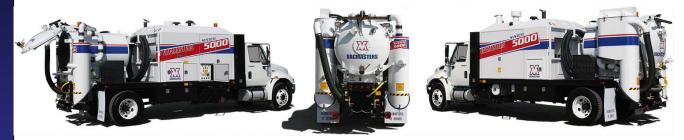

- 250 hp John Deere 6-cylinder turbo-diesel
- Pothole and trench in difficult soils
- Fast-acting interceptor canister