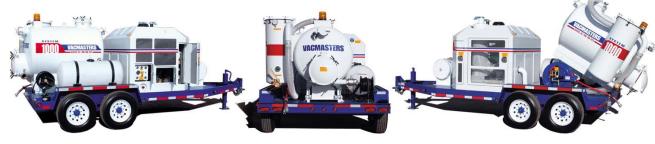

## VACMASTERS Air-Vacuum Excavation Systems

- Selectable air or water digging
- Remote operation
- Supervisory control panel with auto shutdown
- Barrel-Top Interceptor option

- Trailer, truck or skid mounted
- 74 hp John Deere 4-cylinder diesel
- Enclosed powerhead
- Cyclonic filtration system

- 100 hp John Deere 4-cylinder turbo-diesel
- Self-purging filtration system

- 155 hp John Deere 6-cylinder turbo-diesel
- Works in heavy clay and ground frost
- Fast-acting interceptor canister

- Self-purging filtration system
- Enclosed powerhead
- Ford F-650 non-CDL chassis

- 173 hp John Deere 6-cylinder turbo-diesel
- Potholes faster in difficult soils
- Fast-acting interceptor canister

- Self-purging filtration system
- Hydraulically powered full-opening rear door
- Enclosed powerhead

- 250 hp John Deere 6-cylinder turbo-diesel
- Pothole and trench in difficult soils
- Fast-acting interceptor canister