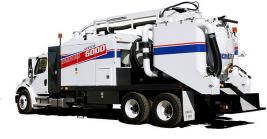

- 173 hp John Deere 6-cylinder turbo-diesel
- Potholes faster in difficult soils
- Fast-acting interceptor canister

- Self-purging filtration system
- Hydraulically powered full-opening rear door
- Enclosed powerhead