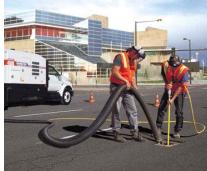

## **Air-Vacuum Excavation**

- Common applications:
  - underground utility location

- natural gas pipeline bell joint repair
- pipeline cathodic protection installation
- natural gas/water line service terminations or installations
- manway and valve box cleaning/maintenance
- power pole/sign post installation