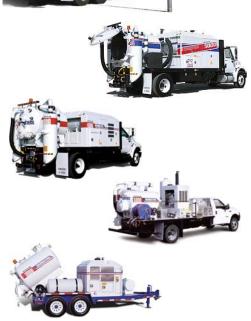

## VACMASTERS Air-Vacuum Excavation Systems

- Selectable air or water digging
- Remote operation
- Supervisory control panel with auto shutdown
- Barrel-Top Interceptor option

- Trailer, truck or skid mounted
- 74 hp John Deere 4-cylinder diesel
- Enclosed powerhead
- Cyclonic filtration system

- 100 hp John Deere 4-cylinder turbo-diesel
- Self-purging filtration system

- 155 hp John Deere 6-cylinder turbo-diesel
- Works in heavy clay and ground frost
- Fast-acting interceptor canister

- Self-purging filtration system
- Enclosed powerhead
- Ford F-650 non-CDL chassis

- 173 hp John Deere 6-cylinder turbo-diesel
- Potholes faster in difficult soils
- Fast-acting interceptor canister

- Self-purging filtration system
- Hydraulically powered full-opening rear door
- Enclosed powerhead

- 250 hp John Deere 6-cylinder turbo-diesel
- Pothole and trench in difficult soils
- Fast-acting interceptor canister