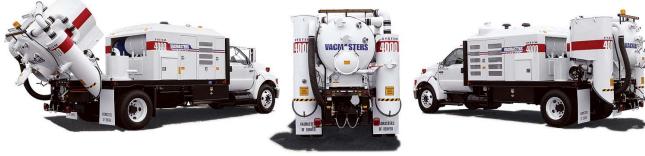

- 173 hp John Deere 6-cylinder turbo-diesel
- Potholes faster in difficult soils
- Fast-acting interceptor canister

- Self-purging filtration system
- Hydraulically powered full-opening rear door
- Enclosed powerhead