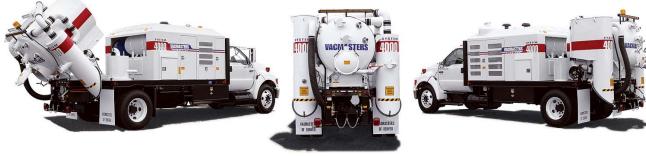

- 100 hp John Deere 4-cylinder turbo-diesel
- Self-purging filtration system

- 155 hp John Deere 6-cylinder turbo-diesel
- Works in heavy clay and ground frost
- Fast-acting interceptor canister

- Self-purging filtration system
- Enclosed powerhead
- Ford F-650 non-CDL chassis