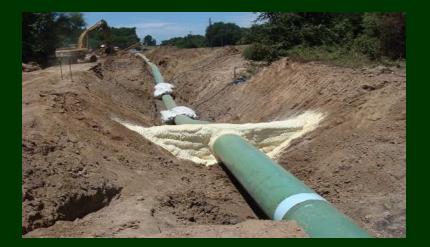

> Soil Stabilization Pipeline coating Trench breakers

## **Gas Field Applications**

- Soil stabilization and grouting of steel piers
- Erosion control trench breakers
- Rock shield for pipeline
  - Compression tested: 300 psi and 6500 lbs.
    maximum strain