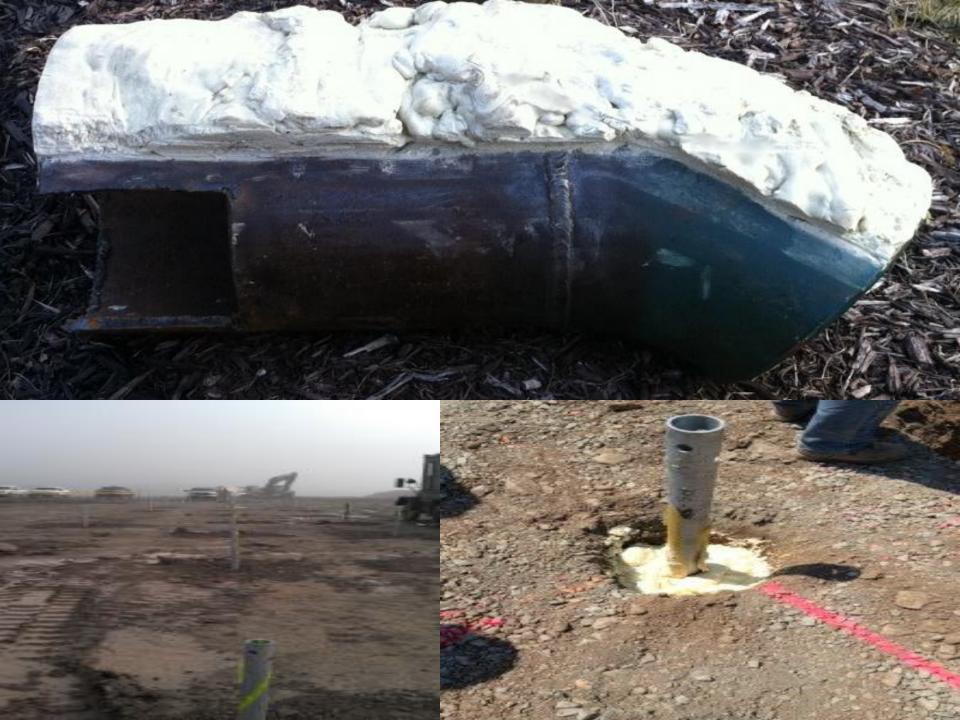

## **Gas Field Applications**

- Soil stabilization and grouting of steel piers
- Erosion control trench breakers
- Rock shield for pipeline
  - Compression tested: 300 psi and 6500 lbs.
    maximum strain

# ADDED CHALLENGES MET BY ATM

- Spraying compounds containing solids through standard spray guns
  - Formulation custom blended
- Applications in locations inaccessible by truck
  Hand pour bucket kits available