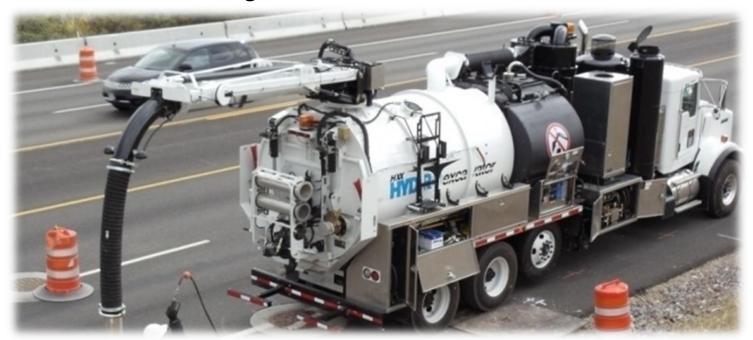

Vacuum Excavators

- Full Size HXX
  - Powerful
  - 5,250 CFM, 28" Hg, 8" Hose

- Centrifugal Compressor (Fan)
  - Lightweight
  - 8,000 CFM, 12" Hg, 8" Hose

- 824 Blower
  - Lightweight
  - 4,500 CFM, 18" Hg, 8" Hose

- Prodigy
  - Compact
  - 3,200 CFM, 16" Hg, 6" Hose

Maximum Carrying Capacity

Application Specific Designs