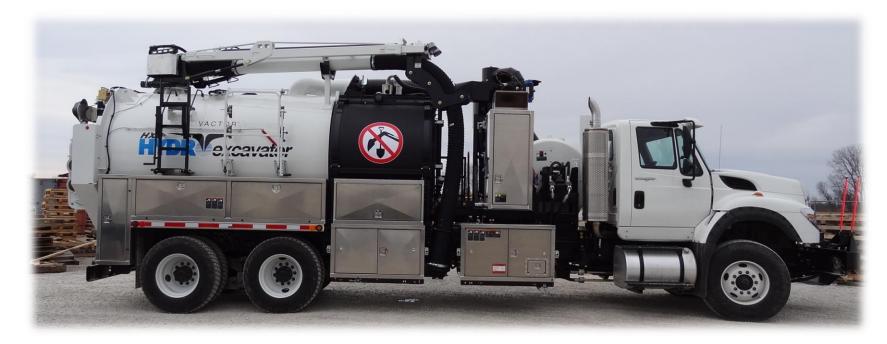

Vacuum Excavators

- Full Size HXX
  - Powerful
  - 5,250 CFM, 28" Hg, 8" Hose

- Centrifugal Compressor (Fan)
  - Lightweight
  - 8,000 CFM, 12" Hg, 8" Hose

- 824 Blower
  - Lightweight
  - 4,500 CFM, 18" Hg, 8" Hose