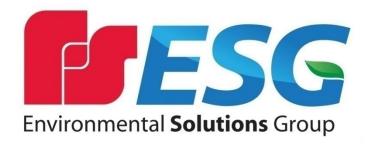

### Vacuum Excavation

- Vacuum Excavators
- Non-destructive Digging
  - Air or Water
  - Vacuum

#### Vacuum Excavation

- The Great Debate Air or Water?
  - Advantages of Air:
    - Limitless
    - No Onboard Storage
    - Dry Spoils/Backfill
    - Non-conductive
    - Faster in Loose Soil
    - Pneumatic Tools

#### Vacuum Excavation

- The Great Debate Air or Water?
  - Advantages of Water:
    - Can dig in virtually any soil
    - Can dig in frozen ground
    - Water is a lubricant
    - Reduces static hazard
    - Variable pressure/flow
    - Faster in most soils