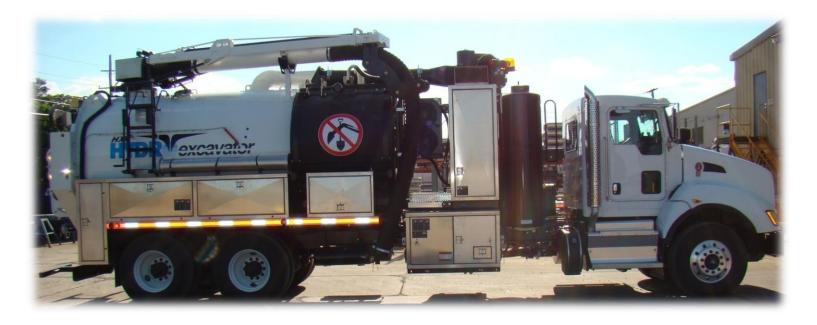

Vacuum Excavators

- Full Size HXX
  - Powerful
  - 5,250 CFM, 28" Hg, 8" Hose

- Centrifugal Compressor (Fan)
  - Lightweight
  - 8,000 CFM, 12" Hg, 8" Hose

- 824 Blower
  - Lightweight
  - 4,500 CFM, 18" Hg, 8" Hose