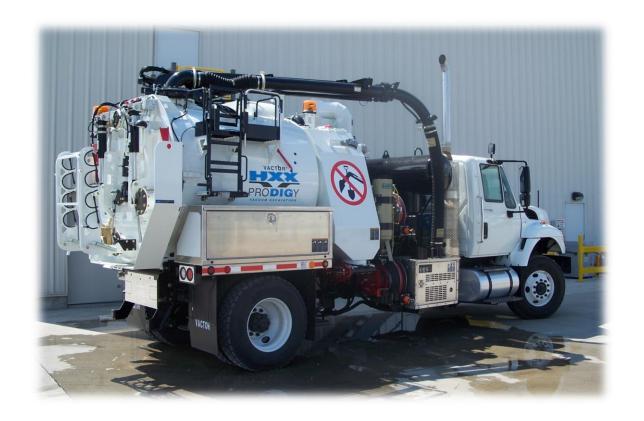

# Products

Industrial Vacuum

Vacuum Excavators

- Full Size HXX
  - Powerful
  - 5,250 CFM, 28" Hg, 8" Hose

- Centrifugal Compressor (Fan)
  - Lightweight
  - 8,000 CFM, 12" Hg, 8" Hose

- 824 Blower
  - Lightweight
  - 4,500 CFM, 18" Hg, 8" Hose

- Prodigy
  - Compact
  - 3,200 CFM, 16" Hg, 6" Hose

Maximum Carrying Capacity

Application Specific Designs