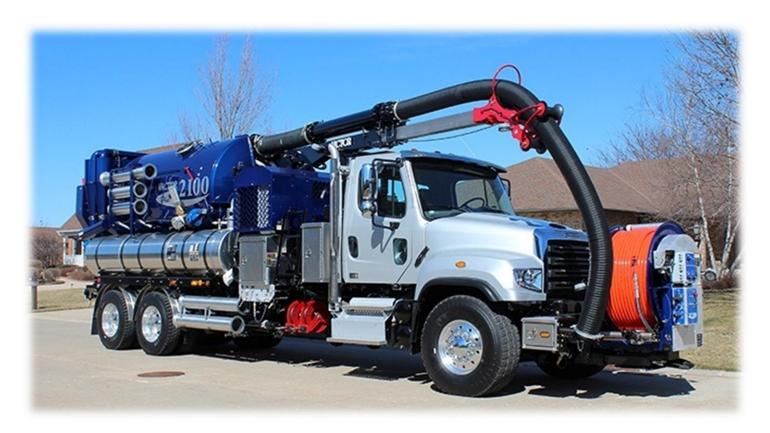

Vacuum Excavators

- Full Size HXX
  - Powerful
  - 5,250 CFM, 28" Hg, 8" Hose

- Centrifugal Compressor (Fan)
  - Lightweight
  - 8,000 CFM, 12" Hg, 8" Hose

- 824 Blower
  - Lightweight
  - 4,500 CFM, 18" Hg, 8" Hose