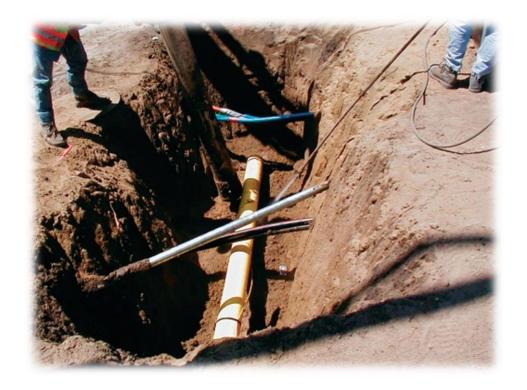

### Vacuum Excavation

- Vacuum Excavators
- Non-destructive Digging
  - Air or Water
  - Vacuum

#### Vacuum Excavation

- The Great Debate Air or Water?
  - Advantages of Air:
    - Limitless
    - No Onboard Storage
    - Dry Spoils/Backfill
    - Non-conductive
    - Faster in Loose Soil
    - Pneumatic Tools

#### Vacuum Excavation

- The Great Debate Air or Water?
  - Advantages of Water:
    - Can dig in virtually any soil
    - Can dig in frozen ground
    - Water is a lubricant
    - Reduces static hazard
    - Variable pressure/flow
    - Faster in most soils