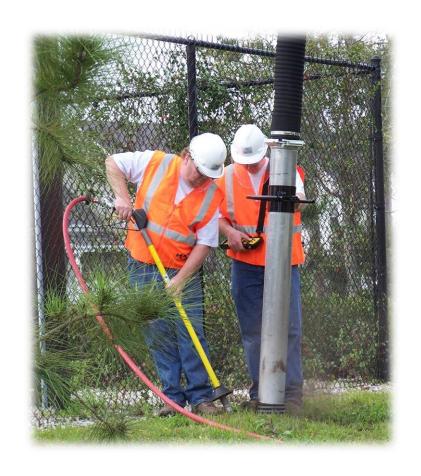

### Vacuum Excavation

- Vacuum Excavators
- Non-destructive Digging
  - Air or Water
  - Vacuum

#### Vacuum Excavation

- The Great Debate Air or Water?
  - Advantages of Air:
    - Limitless
    - No Onboard Storage
    - Dry Spoils/Backfill
    - Non-conductive
    - Faster in Loose Soil
    - Pneumatic Tools

#### Vacuum Excavation

- The Great Debate Air or Water?
  - Advantages of Water:
    - Can dig in virtually any soil
    - Can dig in frozen ground
    - Water is a lubricant
    - Reduces static hazard
    - Variable pressure/flow
    - Faster in most soils