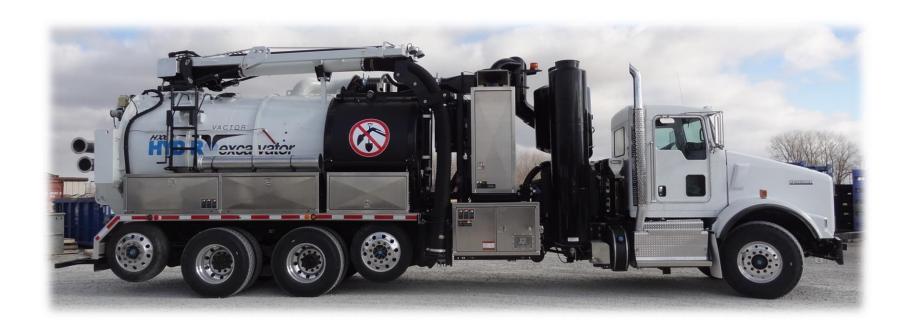

Vacuum Excavators

- Full Size HXX
  - Powerful
  - 5,250 CFM, 28" Hg, 8" Hose

- Centrifugal Compressor (Fan)
  - Lightweight
  - 8,000 CFM, 12" Hg, 8" Hose

- 824 Blower
  - Lightweight
  - 4,500 CFM, 18" Hg, 8" Hose