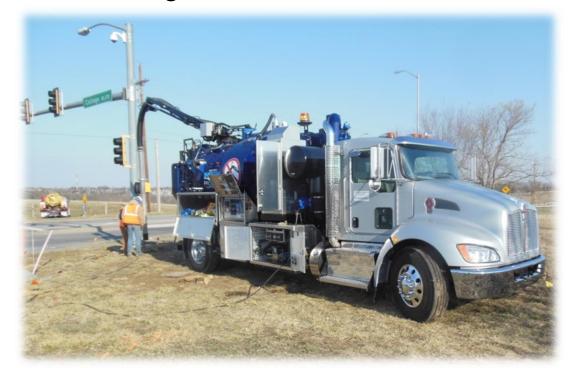

### Vacuum Excavation

- Vacuum Excavators
- Non-destructive Digging
  - Air or Water
  - Vacuum