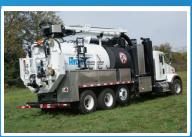

### Vacuum Excavation

- Vacuum Excavators
- Non-destructive Digging
  - Air or Water
  - Vacuum

Vacuum Excavators

- Full Size HXX
  - Powerful
  - 5,250 CFM, 28" Hg, 8" Hose

- Centrifugal Compressor (Fan)
  - Lightweight
  - 8,000 CFM, 12" Hg, 8" Hose

- 824 Blower
  - Lightweight
  - 4,500 CFM, 18" Hg, 8" Hose

- Prodigy
  - Compact
  - 3,200 CFM, 16" Hg, 6" Hose

Maximum Carrying Capacity

Application Specific Designs