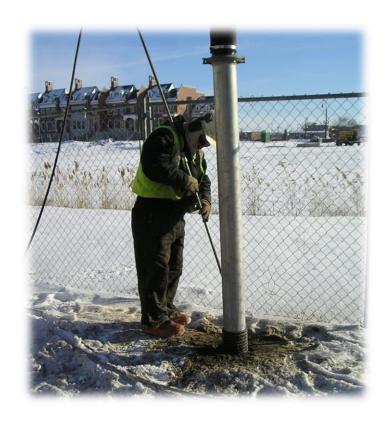

### Vacuum Excavation

- Vacuum Excavators
- Non-destructive Digging
  - Air or Water
  - Vacuum

#### Vacuum Excavation

- The Great Debate Air or Water?
  - Advantages of Air:
    - Limitless
    - No Onboard Storage
    - Dry Spoils/Backfill
    - Non-conductive
    - Faster in Loose Soil
    - Pneumatic Tools

#### Vacuum Excavation

- The Great Debate Air or Water?
  - Advantages of Water:
    - Can dig in virtually any soil
    - Can dig in frozen ground
    - Water is a lubricant
    - Reduces static hazard
    - Variable pressure/flow
    - Faster in most soils