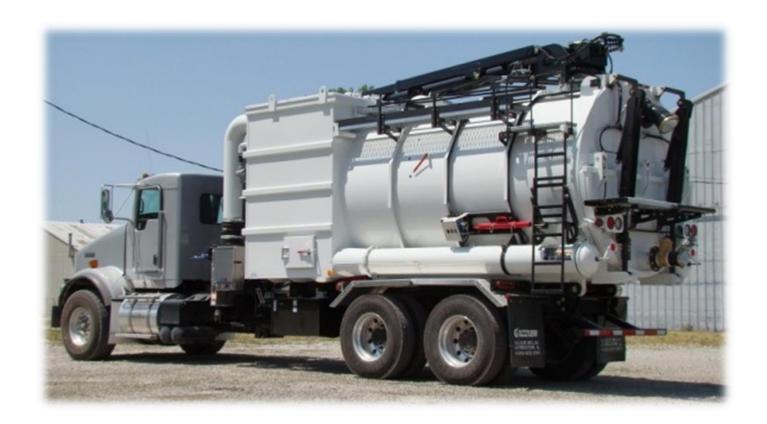

### Vacuum Excavation

- Vacuum Excavators
- Non-destructive Digging
  - Air or Water
  - Vacuum